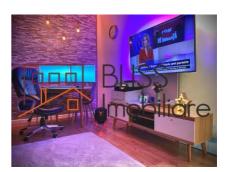

# **Description**

| Property details      |              |
|-----------------------|--------------|
| Rooms no.             | 3            |
| Constructed surface   | 68m²         |
| Apartment type        | Apartment    |
| Type of rooms         | Independent  |
| Type of comfort       | Comfort 1    |
| Bedrooms no.          | 2            |
| Kitchens no.          | 1            |
| Bathrooms no.         | 1            |
| Building type         | Block        |
| Year built            | 2016         |
| Config                | P+4          |
| Floor                 | Groundfloor  |
| State                 | Finished     |
| Elevator              | No           |
| Earthquake risk class | Unclassified |