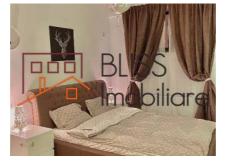

# **Description**

| Property details      |              |
|-----------------------|--------------|
| Rooms no.             | 3            |
| Constructed surface   | 68m²         |
| Apartment type        | Apartment    |
| Type of rooms         | Independent  |
| Type of comfort       | Comfort 1    |
| Bedrooms no.          | 2            |
| Kitchens no.          | 1            |
| Bathrooms no.         | 1            |
| Building type         | Block        |
| Year built            | 2016         |
| Config                | P+4          |
| Floor                 | Groundfloor  |
| State                 | Finished     |
| Elevator              | No           |
| Earthquake risk class | Unclassified |