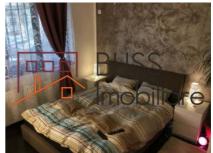

# **Description**

| Property details      |              |
|-----------------------|--------------|
| Rooms no.             | 3            |
| Constructed surface   | 68m²         |
| Apartment type        | Apartment    |
| Type of rooms         | Independent  |
| Type of comfort       | Comfort 1    |
| Bedrooms no.          | 2            |
| Kitchens no.          | 1            |
| Bathrooms no.         | 1            |
| Building type         | Block        |
| Year built            | 2016         |
| Config                | P+4          |
| Floor                 | Groundfloor  |
| State                 | Finished     |
| Elevator              | No           |
| Earthquake risk class | Unclassified |