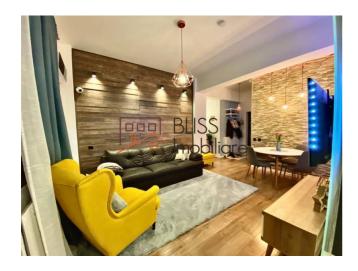

# 2 bedroom apartment

Metrou Laminorului, Bucharest

Web Reference #85006

https://blissimobiliare.ro/en/apartment-2-bedrooms-for-rent-bucurestii-noi-damaroaia-chitila-bucharest-85006

# **Description**

| Property details      |              |
|-----------------------|--------------|
| Rooms no.             | 3            |
| Constructed surface   | 68m²         |
| Apartment type        | Apartment    |
| Type of rooms         | Independent  |
| Type of comfort       | Comfort 1    |
| Bedrooms no.          | 2            |
| Kitchens no.          | 1            |
| Bathrooms no.         | 1            |
| Building type         | Block        |
| Year built            | 2016         |
| Config                | P+4          |
| Floor                 | Groundfloor  |
| State                 | Finished     |
| Elevator              | No           |
| Earthquake risk class | Unclassified |