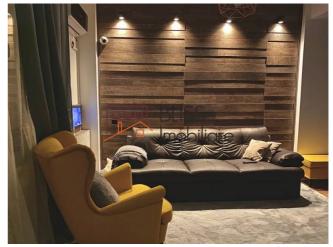

# 2 bedroom apartment

Metrou Laminorului, Bucharest

Web Reference #85006

https://blissimobiliare.ro/en/apartment-2-bedrooms-for-rent-bucurestii-noi-damaroaia-chitila-bucharest-85006

# **Description**

| Property details      |              |
|-----------------------|--------------|
| Rooms no.             | 3            |
| Constructed surface   | 68m²         |
| Apartment type        | Apartment    |
| Type of rooms         | Independent  |
| Type of comfort       | Comfort 1    |
| Bedrooms no.          | 2            |
| Kitchens no.          | 1            |
| Bathrooms no.         | 1            |
| Building type         | Block        |
| Year built            | 2016         |
| Config                | P+4          |
| Floor                 | Groundfloor  |
| State                 | Finished     |
| Elevator              | No           |
| Earthquake risk class | Unclassified |