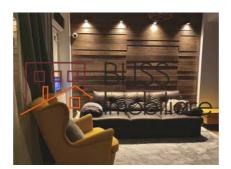

# **Description**

| Property details      |              |
|-----------------------|--------------|
| Rooms no.             | 3            |
| Constructed surface   | 68m²         |
| Apartment type        | Apartment    |
| Type of rooms         | Independent  |
| Type of comfort       | Comfort 1    |
| Bedrooms no.          | 2            |
| Kitchens no.          | 1            |
| Bathrooms no.         | 1            |
| Building type         | Block        |
| Year built            | 2016         |
| Config                | P+4          |
| Floor                 | Groundfloor  |
| State                 | Finished     |
| Elevator              | No           |
| Earthquake risk class | Unclassified |

## **Amenities**

Equipped kitchen

> Dishwasher

Semi furnished

Private heating

Suitable for office

☆ Air conditioning