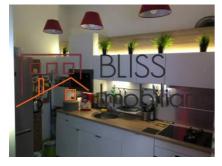

# **Description**

| Property details      |              |
|-----------------------|--------------|
| Rooms no.             | 3            |
| Constructed surface   | 68m²         |
| Apartment type        | Apartment    |
| Type of rooms         | Independent  |
| Type of comfort       | Comfort 1    |
| Bedrooms no.          | 2            |
| Kitchens no.          | 1            |
| Bathrooms no.         | 1            |
| Building type         | Block        |
| Year built            | 2016         |
| Config                | P+4          |
| Floor                 | Groundfloor  |
| State                 | Finished     |
| Elevator              | No           |
| Earthquake risk class | Unclassified |

## **Amenities**

Equipped kitchen

> Dishwasher

Semi furnished

Private heating

Suitable for office

☆ Air conditioning