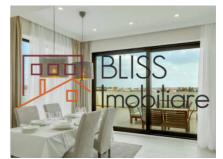

#### **Description**

Fabolous penthouse with a panoramic view terrace.

The penthouse has a surface of 262 sqm (155 sqm usable area), being divided into: spacious living room with a whole glass wall and direct exit to a "glasshouse" type terrace of 80 sqm with a panoramic view of Bucharest and of the Baneasa forest, 3 bedrooms, each with private bathroom, completely equipped kitchen. It benefits of high quality finishes and furniture.