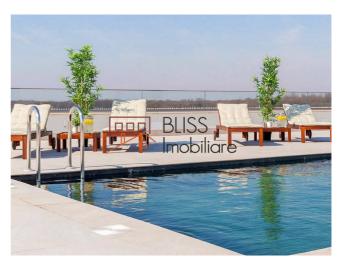

For relaxation and free time, the residents benefit of a lot of facilities: exterior pool on the 1000 sqm terrace on the last floor of the building, 4 BBQ areas, gym with new generation equipment, play room for kids and a hall for private parties.