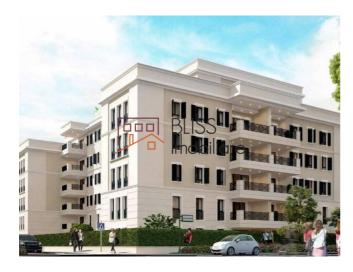

# Penthouse with 2 underground parking spots

Very beautiful and exclusive penthouse in lancu Nicolae area, in the TRAVESTE Residential complex. Architecturally representative building in the Pipera-Voluntri area. The block has luxury apartments and is newly built, opened in 2020 and is now very wanted because of the good location, the elegant neo-classical style and the facilities it provides.

The penthouse has a surface of 262 sqm (155 sqm usable area), being divided into: spacious living room with a whole glass wall and direct exit to a "glasshouse" type terrace of 80 sqm with a panoramic view of Bucharest and of the Baneasa forest, 3 bedrooms, each with private bathroom, completely equipped kitchen. It benefits of high quality finishes and furniture.