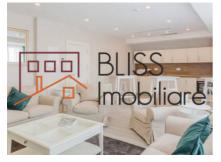

The penthouse has a surface of 262 sqm (155 sqm usable area), being divided into: spacious living room with a whole glass wall and direct exit to a "glasshouse" type terrace of 80 sqm with a panoramic view of Bucharest and of the Baneasa forest, 3 bedrooms, each with private bathroom, completely equipped kitchen. It benefits of high quality finishes and furniture.