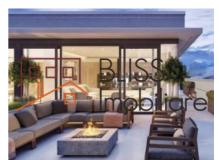

The penthouse has a surface of 262 sqm (155 sqm usable area), being divided into: spacious living room with a whole glass wall and direct exit to a "glasshouse" type terrace of 80 sqm with a panoramic view of Bucharest and of the Baneasa forest, 3 bedrooms, each with private bathroom, completely equipped kitchen. It benefits of high quality finishes and furniture.