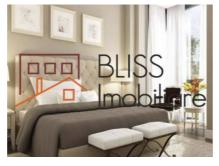

The penthouse has a surface of 262 sqm (155 sqm usable area), being divided into: spacious living room with a whole glass wall and direct exit to a "glasshouse" type terrace of 80 sqm with a panoramic view of Bucharest and of the Baneasa forest, 3 bedrooms, each with private bathroom, completely equipped kitchen. It benefits of high quality finishes and furniture.