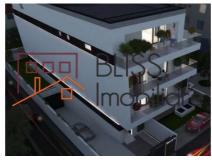

#### **Description**

One bedroom apartment in a 2020 boutique development with only 3 floors with elevator and underground parking close to the OMV Pipera roundabout, Plaza Pipera, with easy access to the city of Bucharest, to the Otopeni Airport and the A3 highway.

The building has a Schindler elevator, underground parking, space for strollers, bicycles, Viessmann central heating and Rehau underfloor heating, wireless surveillance system.

| Property details      |                    |
|-----------------------|--------------------|
| Rooms no.             | 2                  |
| Useable surface       | 50m²               |
| Constructed surface   | 79m²               |
| Apartment type        | Apartment          |
| Type of rooms         | Semi-independent   |
| Type of comfort       | Comfort 1          |
| Bedrooms no.          | 1                  |
| Kitchens no.          | 1                  |
| Bathrooms no.         | 1                  |
| Building type         | Block              |
| Year built            | 2020               |
| Config                | 1S+P+3             |
| Floor                 | 2                  |
| Balconies no.         | 1                  |
| State                 | Under construction |
| Elevator              | Yes                |
| Earthquake risk class | Unclassified       |