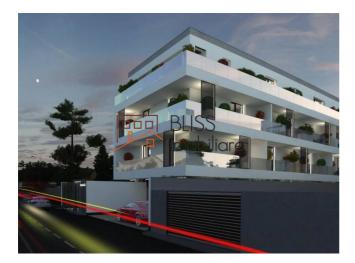

#### **Description**

One bedroom apartment in a 2020 boutique development with only 3 floors with elevator and underground parking close to the OMV Pipera roundabout, Plaza Pipera, with easy access to the city of Bucharest, to the Otopeni Airport and the A3 highway.

The building has a Schindler elevator, underground parking, space for strollers, bicycles, Viessmann central heating and Rehau underfloor heating, wireless surveillance system.

| Property details      |                    |
|-----------------------|--------------------|
| Rooms no.             | 2                  |
| Useable surface       | 50m²               |
| Constructed surface   | 79m²               |
| Apartment type        | Apartment          |
| Type of rooms         | Semi-independent   |
| Type of comfort       | Comfort 1          |
| Bedrooms no.          | 1                  |
| Kitchens no.          | 1                  |
| Bathrooms no.         | 1                  |
| Building type         | Block              |
| Year built            | 2020               |
| Config                | 1S+P+3             |
| Floor                 | 2                  |
| Balconies no.         | 1                  |
| State                 | Under construction |
| Elevator              | Yes                |
| Earthquake risk class | Unclassified       |