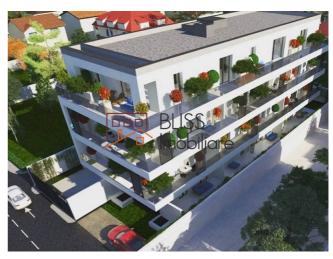

#### **Description**

One bedroom apartment in a 2020 boutique development with only 3 floors with elevator and underground parking close to the OMV Pipera roundabout, Plaza Pipera, with easy access to the city of Bucharest, to the Otopeni Airport and the A3 highway.

The building has a Schindler elevator, underground parking, space for strollers, bicycles, Viessmann central heating and Rehau underfloor heating, wireless surveillance system.

| Property details      |                    |
|-----------------------|--------------------|
| Rooms no.             | 2                  |
| Useable surface       | 50m²               |
| Constructed surface   | 79m²               |
| Apartment type        | Apartment          |
| Type of rooms         | Semi-independent   |
| Type of comfort       | Comfort 1          |
| Bedrooms no.          | 1                  |
| Kitchens no.          | 1                  |
| Bathrooms no.         | 1                  |
| Building type         | Block              |
| Year built            | 2020               |
| Config                | 1S+P+3             |
| Floor                 | 2                  |
| Balconies no.         | 1                  |
| State                 | Under construction |
| Elevator              | Yes                |
| Earthquake risk class | Unclassified       |