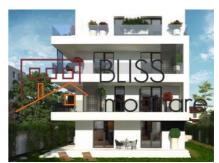

#### **Description**

One bedroom apartment in a 2020 boutique development with only 3 floors with elevator and underground parking close to the OMV Pipera roundabout, Plaza Pipera, with easy access to the city of Bucharest, to the Otopeni Airport and the A3 highway.

Full apartment floor heating and Viessmann central heating system.

The surfaces are as follows:

• Interior of the apartment: 49.68 sqm

• Balcony surface: 17.33 sqm

• Total constructed area: 78.48 sqm

Soho Apartments offers you the opportunity to enjoy a select and bohemian lifestyle, ensuring a balance between urban agglomeration and private space, secluded in privacy and comfort.

The building has a Schindler elevator, underground parking, space for strollers, bicycles, Viessmann central heating and Rehau underfloor heating, wireless surveillance system.

| Property details      |                    |
|-----------------------|--------------------|
| Rooms no.             | 2                  |
| Useable surface       | 50m²               |
| Constructed surface   | 79m²               |
| Apartment type        | Apartment          |
| Type of rooms         | Semi-independent   |
| Type of comfort       | Comfort 1          |
| Bedrooms no.          | 1                  |
| Kitchens no.          | 1                  |
| Bathrooms no.         | 1                  |
| Building type         | Block              |
| Year built            | 2020               |
| Config                | 1S+P+3             |
| Floor                 | 2                  |
| Balconies no.         | 1                  |
| State                 | Under construction |
| Elevator              | Yes                |
| Earthquake risk class | Unclassified       |