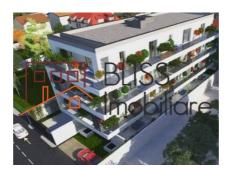

#### **Description**

One bedroom apartment in a 2020 boutique development with only 3 floors with elevator and underground parking close to the OMV Pipera roundabout, Plaza Pipera, with easy access to the city of Bucharest, to the Otopeni Airport and the A3 highway.

The building has a Schindler elevator, underground parking, space for strollers, bicycles, Viessmann central heating and Rehau underfloor heating, wireless surveillance system.

| Property details      |                    |
|-----------------------|--------------------|
| Rooms no.             | 2                  |
| Useable surface       | 50m²               |
| Constructed surface   | 79m²               |
| Apartment type        | Apartment          |
| Type of rooms         | Semi-independent   |
| Type of comfort       | Comfort 1          |
| Bedrooms no.          | 1                  |
| Kitchens no.          | 1                  |
| Bathrooms no.         | 1                  |
| Building type         | Block              |
| Year built            | 2020               |
| Config                | 1S+P+3             |
| Floor                 | 2                  |
| Balconies no.         | 1                  |
| State                 | Under construction |
| Elevator              | Yes                |
| Earthquake risk class | Unclassified       |