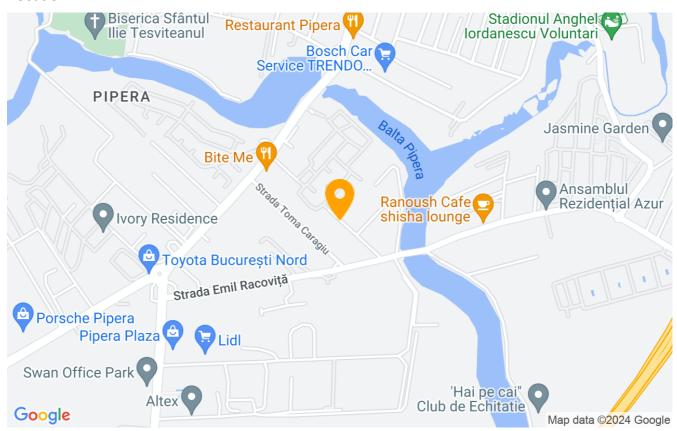

²               |
| Constructed surface   | 79m²               |
| Apartment type        | Apartment          |
| Type of rooms         | Semi-independent   |
| Type of comfort       | Comfort 1          |
| Bedrooms no.          | 1                  |
| Kitchens no.          | 1                  |
| Bathrooms no.         | 1                  |
| Building type         | Block              |
| Year built            | 2020               |
| Config                | 1S+P+3             |
| Floor                 | 2                  |
| Balconies no.         | 1                  |
| State                 | Under construction |
| Elevator              | Yes                |
| Earthquake risk class | Unclassified       |

### **Amenities**



Private heating



Suitable for office

#### Location



#### **Photos**