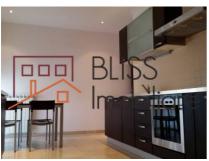

### **Description**

2-bedroom apartment, furnished closed kitchen, 2 furnished and equipped bathrooms, a guest toilet and a spacious, 60sqm private courtyard. The 2 bedrooms each have a bathroom.

# **Amenities**

Equipped kitchen

Not furnished

Building heating