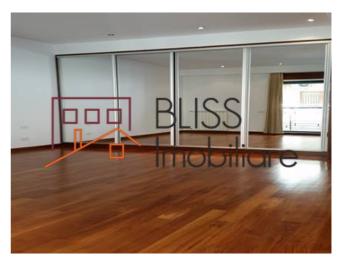

### **Description**

2-bedroom apartment, furnished closed kitchen, 2 furnished and equipped bathrooms, a guest toilet and a spacious, 60sqm private courtyard. The 2 bedrooms each have a bathroom.

# Close to Băneasa Shopping City, American School and British School

With a built area of 202sqm, of which 155sqm usable, located on the ground floor, in a block with the configuration of 1B + GF + 4.

With 1 underground parking space and a storage room, a very good place for a more efficient organization of the space.