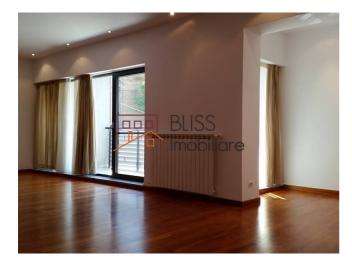

### **Description**

2-bedroom apartment, furnished closed kitchen, 2 furnished and equipped bathrooms, a guest toilet and a spacious, 60sqm private courtyard. The 2 bedrooms each have a bathroom.

# Close to Băneasa Shopping City, American School and British School

With a built area of 202sqm, of which 155sqm usable, located on the ground floor, in a block with the configuration of 1B + GF + 4.

With 1 underground parking space and a storage room, a very good place for a more efficient organization of the space.