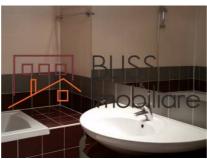

### **Description**

2-bedroom apartment, furnished closed kitchen, 2 furnished and equipped bathrooms, a guest toilet and a spacious, 60sqm private courtyard. The 2 bedrooms each have a bathroom.