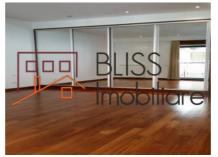

# Close to Băneasa Shopping City, American School and British School

With a built area of 202sqm, of which 155sqm usable, located on the ground floor, in a block with the configuration of 1B + GF + 4.

With 1 underground parking space and a storage room, a very good place for a more efficient organization of the space.

| Property details    |             |
|---------------------|-------------|
| Rooms no.           | 3           |
| Useable surface     | 155m²       |
| Constructed surface | 202m²       |
| Apartment type      | Apartment   |
| Type of rooms       | Independent |
| Type of comfort     | Comfort 1   |
| Bedrooms no.        | 2           |
| Kitchens no.        | 1           |
| Bathrooms no.       | 2           |
| Toilets no.         | 1           |
| Building type       | Block       |
| Year built          | 2004        |
| Config              | 1S+P+4      |
| Floor               | Groundfloor |
| State               | Finished    |
| Elevator            | Yes         |
| Parking outside     | 1           |
| Storage no.         | 1           |