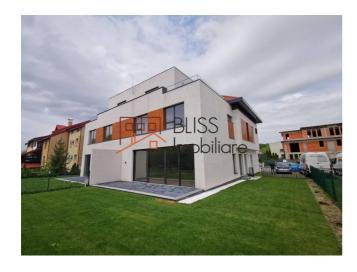

#### **Description**

Modern, premium and luxury villa located in the residential complex Baneasa Residential Park/Butterfly. Construction 2020.

# The villa was built in 2019 and has a 300 sqm garden

The villa configuration is ground floor plus two floors with a built surface of 420 sqm and a usable surface of 356 sqm.

- Ground floor: a bright and open living room with a dining area, a fully equipped kitchen, laundry room, storage space, a guest toilet, vestibule, terrace, and garage.
- First floor: master bedroom with dressing room and bathroom, 2 bedrooms each with its own bathroom.
- Attic: open space living, 2 bedrooms, 1 bathroom and a terrace.

The villa has luxury finishes, floor heating and a centralized cooling system with chiller.

Quick and easy access to the two main roads in the Baneasa Pipera area (Erou lancu Nicolae and Bulevardul Pipera) Situated in a very quiet and secured complex which is excellent suitable for families with children. Only 5 minutes from the British school. Close to Jollie Ville, Baneasa Forest and Zoo and Baneasa Shopping City.