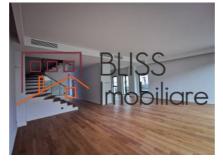

# The villa was built in 2019 and has a 300 sqm garden

The villa configuration is ground floor plus two floors with a built surface of 420 sqm and a usable surface of 356 sqm.

- Ground floor: a bright and open living room with a dining area, a fully equipped kitchen, laundry room, storage space, a guest toilet, vestibule, terrace, and garage.
- First floor: master bedroom with dressing room and bathroom, 2 bedrooms each with its own bathroom.
- Attic: open space living, 2 bedrooms, 1 bathroom and a terrace.