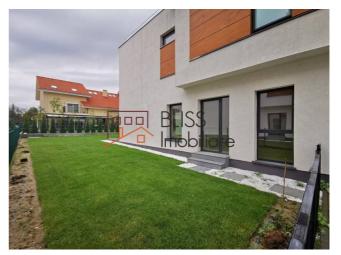

# The villa was built in 2019 and has a 300 sqm garden

The villa configuration is ground floor plus two floors with a built surface of 420 sqm and a usable surface of 356 sqm.

- Ground floor: a bright and open living room with a dining area, a fully equipped kitchen, laundry room, storage space, a guest toilet, vestibule, terrace, and garage.
- First floor: master bedroom with dressing room and bathroom, 2 bedrooms each with its own bathroom.
- Attic: open space living, 2 bedrooms, 1 bathroom and a terrace.

The villa has luxury finishes, floor heating and a centralized cooling system with chiller.

Quick and easy access to the two main roads in the Baneasa Pipera area (Erou lancu Nicolae and Bulevardul Pipera) Situated in a very quiet and secured complex which is excellent suitable for families with children. Only 5 minutes from the British school. Close to Jollie Ville, Baneasa Forest and Zoo and Baneasa Shopping City.