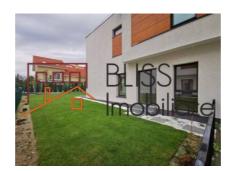

# The villa was built in 2019 and has a 300 sqm garden

The villa configuration is ground floor plus two floors with a built surface of 420 sqm and a usable surface of 356 sqm.

- Ground floor: a bright and open living room with a dining area, a fully equipped kitchen, laundry room, storage space, a guest toilet, vestibule, terrace, and garage.
- First floor: master bedroom with dressing room and bathroom, 2 bedrooms each with its own bathroom.
- Attic: open space living, 2 bedrooms, 1 bathroom and a terrace.

The villa has luxury finishes, floor heating and a centralized cooling system with chiller.

Quick and easy access to the two main roads in the Baneasa Pipera area (Erou lancu Nicolae and Bulevardul Pipera) Situated in a very quiet and secured complex which is excellent suitable for families with children. Only 5 minutes from the British school. Close to Jollie Ville, Baneasa Forest and Zoo and Baneasa Shopping City.