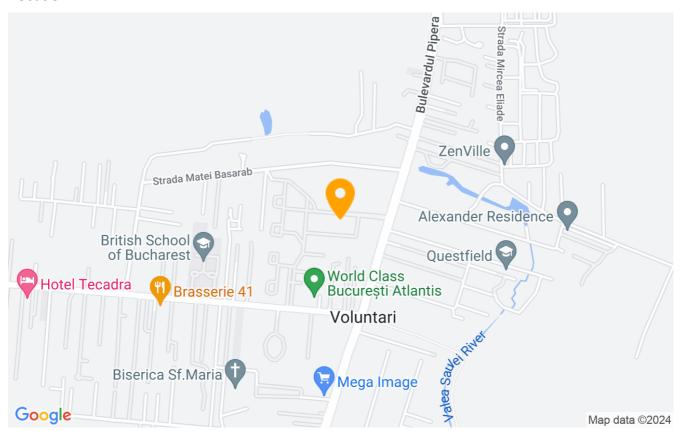

Zoo and Baneasa Shopping City.

| Property details    |          |
|---------------------|----------|
| Rooms no.           | 7        |
| Useable surface     | 356m²    |
| Constructed surface | 420m²    |
| Bedrooms no.        | 5        |
| Kitchens no.        | 1        |
| Bathrooms no.       | 4        |
| Toilets no.         | 1        |
| Building type       | Villa    |
| Year built          | 2020     |
| Balconies no.       | 3        |
| State               | Finished |
| Total land          | 445m²    |
| Print               | 110m²    |
| Courtyard           | 300m²    |
| Parking inside      | 1        |
| Parking outside     | 2        |

### **Amenities**

Equipped kitchen

Dishwasher

Not furnished (Willing to furnish)

Private heating

🔆 Air conditioning

#### Location



### **Photos**