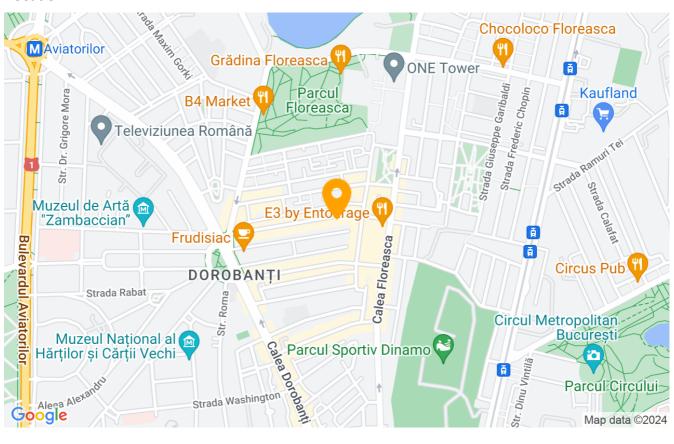

| 1                |
| Bathrooms no.                       | 2                |
| Building type                       | Block            |
| Year built                          | 2008             |
| Config                              | 1S+DS+HP+4       |
| Floor                               | 1                |
| Balconies no.                       | 2                |
| State                               | Finished         |
| Elevator                            | Yes              |
| Parking outside                     | 1                |
| Earthquake risk class               | Unclassified     |
| Average cost of utilities per month | 45.00 EUR        |

# **Amenities**

Equipped kitchen

> Dishwasher

Furnished

Private heating

☆ Air conditioning

#### Location



### **Photos**