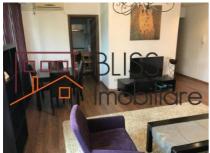

## **Description**

2 bedrooms apartment, in block built in 2009, in Dorobanti - Floreasca.

# The apartment is modernly furnished and equipped

It is a furnished, modernly furnished apartment, bright, overlooking the garden, warm, intimate.

Two apartments per floor, 4 floors, video surveillance, elevator.