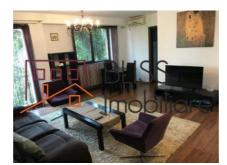

## **Description**

2 bedrooms apartment, in block built in 2009, in Dorobanti - Floreasca.

# The apartment is modernly furnished and equipped

It is a furnished, modernly furnished apartment, bright, overlooking the garden, warm, intimate.

Two apartments per floor, 4 floors, video surveillance, elevator.