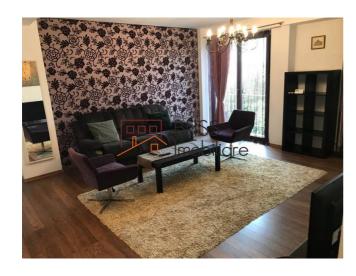

## **Description**

2 bedrooms apartment, in block built in 2009, in Dorobanti - Floreasca.

# The apartment is modernly furnished and equipped

It is a furnished, modernly furnished apartment, bright, overlooking the garden, warm, intimate.

Two apartments per floor, 4 floors, video surveillance, elevator.