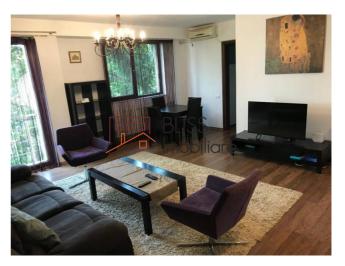

## **Description**

2 bedrooms apartment, in block built in 2009, in Dorobanti - Floreasca.

# The apartment is modernly furnished and equipped

It is a furnished, modernly furnished apartment, bright, overlooking the garden, warm, intimate.

Two apartments per floor, 4 floors, video surveillance, elevator.