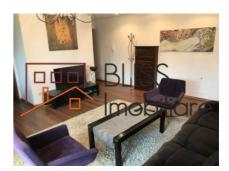

## **Description**

2 bedrooms apartment, in block built in 2009, in Dorobanti - Floreasca.

# The apartment is modernly furnished and equipped

It is a furnished, modernly furnished apartment, bright, overlooking the garden, warm, intimate.

Two apartments per floor, 4 floors, video surveillance, elevator.