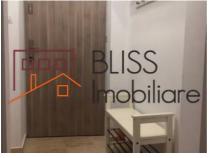

### **Description**

Small fully furnished/equipped renovated flat for rent in Cismigiu area.

- Space Layout: Entrance Hall, Kitchen, Living/Dining, 1xBedroom, 1xBathroom
- Equipement: Bathtub, Washing Machine, Flat Sony TV 100', Refrigerator, Oven, Cooktop, Hood, Interphone, Double Thermopan Windows, Insect Nets, Gas Detector, Extinguisher, Air-conditioner, Heating Centrale.
- Capacity: 1 to 4 people: 1xDouble Bed + 1xDouble Extensible Couch
- Seismic Risk: 3Floor: Level 3 of 6
- Interior Surface: 36sqm