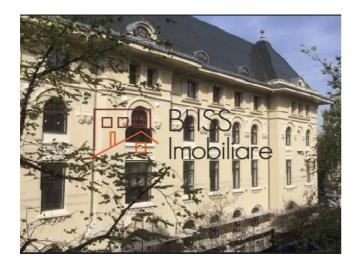

View: Freshly Renovated Bucharest City Hall, Dambovita River, Casa Poporului

Building: From the 1930's (Not to be confused with the one in the photo which is the Bucharest City Hall viewed from the apartment. The apartment building itself is much older). Elevator. Secured Access. Bloc Type. Entrance/Common areas renovated recently.