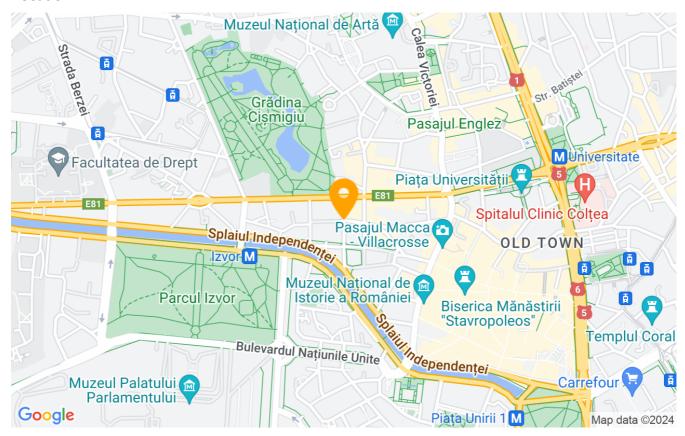

Surroundings: City Center, Old Town, Sightseeing, Restaurants/Cafes, Commodities, Public Transportation Lines and Metro Stations (Universitate, Izvor), Public Parking Areas visible from the Apartment, Cismigiu Park, Cismigiu Hotel, Izvor Park, Independence Boulevard and Queen Elizabeth Boulevard, Dambovita Canal, Commerces, Restaurants, Food Delivery Services

### Location