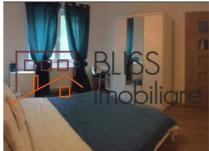

### **Description**

Small fully furnished/equipped renovated flat for rent in Cismigiu area.

- Space Layout: Entrance Hall, Kitchen, Living/Dining, 1xBedroom, 1xBathroom
- Equipement: Bathtub, Washing Machine, Flat Sony TV 100', Refrigerator, Oven, Cooktop, Hood, Interphone, Double Thermopan Windows, Insect Nets, Gas Detector, Extinguisher, Air-conditioner, Heating Centrale.
- Capacity: 1 to 4 people: 1xDouble Bed + 1xDouble Extensible Couch
- Seismic Risk: 3Floor: Level 3 of 6
- Interior Surface: 36sqm