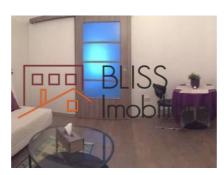

### **Description**

Small fully furnished/equipped renovated flat for rent in Cismigiu area.

- Space Layout: Entrance Hall, Kitchen, Living/Dining, 1xBedroom, 1xBathroom
- Equipement: Bathtub, Washing Machine, Flat Sony TV 100', Refrigerator, Oven, Cooktop, Hood, Interphone, Double Thermopan Windows, Insect Nets, Gas Detector, Extinguisher, Air-conditioner, Heating Centrale.
- Capacity: 1 to 4 people: 1xDouble Bed + 1xDouble Extensible Couch
- Seismic Risk: 3Floor: Level 3 of 6
- Interior Surface: 36sqm