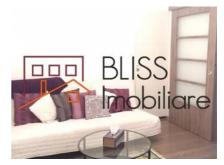

### **Description**

Small fully furnished/equipped renovated flat for rent in Cismigiu area.

- Space Layout: Entrance Hall, Kitchen, Living/Dining, 1xBedroom, 1xBathroom
- Equipement: Bathtub, Washing Machine, Flat Sony TV 100', Refrigerator, Oven, Cooktop, Hood, Interphone, Double Thermopan Windows, Insect Nets, Gas Detector, Extinguisher, Air-conditioner, Heating Centrale.
- Capacity: 1 to 4 people: 1xDouble Bed + 1xDouble Extensible Couch
- Seismic Risk: 3Floor: Level 3 of 6
- Interior Surface: 36sqm