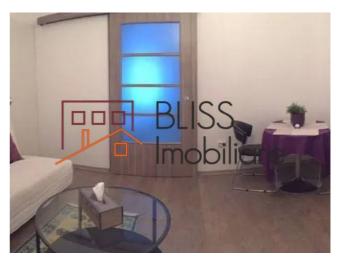

### **Description**

Small fully furnished/equipped renovated flat for rent in Cismigiu area.

- Space Layout: Entrance Hall, Kitchen, Living/Dining, 1xBedroom, 1xBathroom
- Equipement: Bathtub, Washing Machine, Flat Sony TV 100', Refrigerator, Oven, Cooktop, Hood, Interphone, Double Thermopan Windows, Insect Nets, Gas Detector, Extinguisher, Air-conditioner, Heating Centrale.
- Capacity: 1 to 4 people: 1xDouble Bed + 1xDouble Extensible Couch
- Seismic Risk: 3Floor: Level 3 of 6
- Interior Surface: 36sqm

## **Amenities**

Equipped kitchen

Furnished

Private heating

Suitable for office

☆ Air conditioning