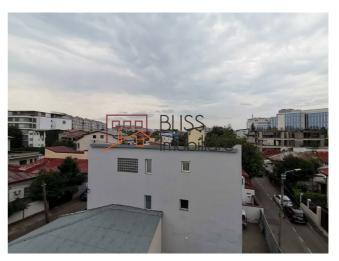

# Two-bedroom apartment with underground parking Domenii area

The building is located in the Domenii neighborhood, between Bd. Ion Mihalache, Piata Chibrit and Bd. Expozitiei, with easy access to the subway, trams, and buses.

| Property details    |                  |
|---------------------|------------------|
| Rooms no.           | 3                |
| Useable surface     | 82m²             |
| Constructed surface | 108m²            |
| Apartment type      | Apartment        |
| Type of rooms       | Semi-independent |
| Type of comfort     | Comfort 1        |
| Bedrooms no.        | 2                |
| Kitchens no.        | 1                |
| Bathrooms no.       | 2                |
| Building type       | Block            |
| Year built          | 2019             |
| Config              | 1S+P+3           |
| Floor               | 3                |
| Balconies no.       | 1                |
| State               | Finished         |
| Elevator            | Yes              |
| Storage no.         | 1                |