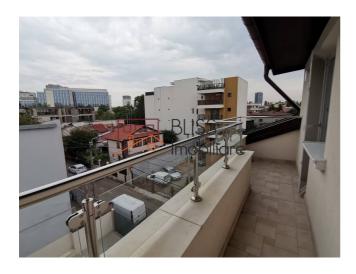

# Two-bedroom apartment with underground parking Domenii area

The building is located in the Domenii neighborhood, between Bd. Ion Mihalache, Piata Chibrit and Bd. Expozitiei, with easy access to the subway, trams, and buses.

| Property details    |                  |
|---------------------|------------------|
| Rooms no.           | 3                |
| Useable surface     | 82m²             |
| Constructed surface | 108m²            |
| Apartment type      | Apartment        |
| Type of rooms       | Semi-independent |
| Type of comfort     | Comfort 1        |
| Bedrooms no.        | 2                |
| Kitchens no.        | 1                |
| Bathrooms no.       | 2                |
| Building type       | Block            |
| Year built          | 2019             |
| Config              | 1S+P+3           |
| Floor               | 3                |
| Balconies no.       | 1                |
| State               | Finished         |
| Elevator            | Yes              |
| Storage no.         | 1                |