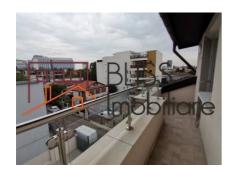

# Two-bedroom apartment with underground parking Domenii area

The building is located in the Domenii neighborhood, between Bd. Ion Mihalache, Piata Chibrit and Bd. Expozitiei, with easy access to the subway, trams, and buses.

| Property details    |                  |
|---------------------|------------------|
| Rooms no.           | 3                |
| Useable surface     | 82m²             |
| Constructed surface | 108m²            |
| Apartment type      | Apartment        |
| Type of rooms       | Semi-independent |
| Type of comfort     | Comfort 1        |
| Bedrooms no.        | 2                |
| Kitchens no.        | 1                |
| Bathrooms no.       | 2                |
| Building type       | Block            |
| Year built          | 2019             |
| Config              | 1S+P+3           |
| Floor               | 3                |
| Balconies no.       | 1                |
| State               | Finished         |
| Elevator            | Yes              |
| Storage no.         | 1                |