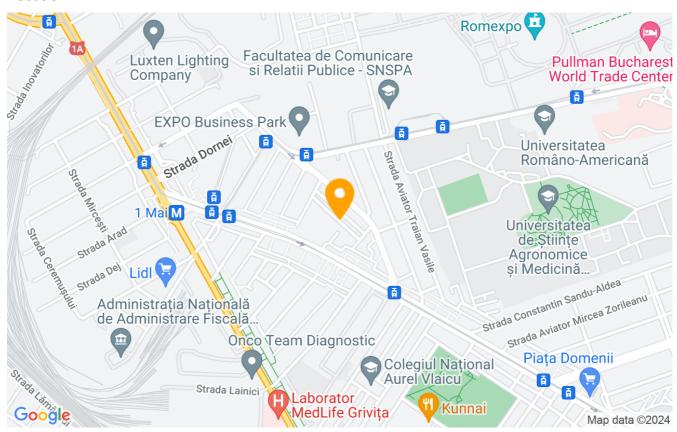

# Two-bedroom apartment with underground parking Domenii area

The building is located in the Domenii neighborhood, between Bd. Ion Mihalache, Piata Chibrit and Bd. Expozitiei, with easy access to the subway, trams, and buses.

#### Location