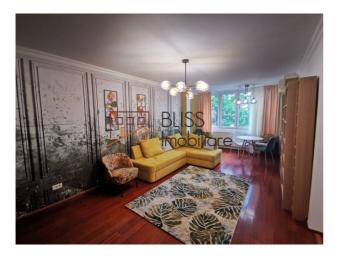

#### **Description**

Fully renovated one bedroom apartment in the splendid Domenii area of Bucharest. Just a few steps to the Casin Monastery, The Rugby Stadium, Piata Domenii with her shops and open air market and just 10 minutes walking to the Arcul de Triumf and the Herastrau Park.

In the apartment you will be pleasantly surprised by the brightness with the large windows offering a lot of natural light.

From the hallway you access the living room, bedroom, kitchen and bathroom with shower.

Natural colors, great layout, wonderful area and an apartment with a "positive soul".