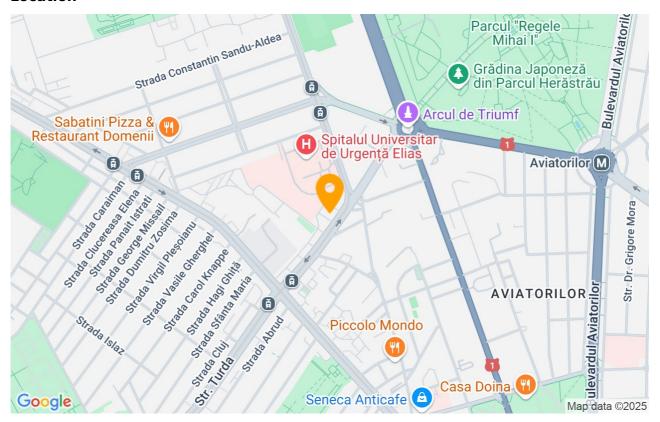

yout, wonderful area and an apartment with a "positive soul".

### **Property details**

| Rooms no.           | 2           |
|---------------------|-------------|
| Useable surface     | 53m²        |
| Constructed surface | 57m²        |
| Apartment type      | Apartment   |
| Type of rooms       | Independent |
| Bedrooms no.        | 1           |
| Kitchens no.        | 1           |
| Bathrooms no.       | 1           |
| Building type       | Block       |
| Year built          | 1965        |
| Year renovated      | 2015        |
| Config              | P+7         |
| Floor               | 3           |
| Balconies no.       | 1           |
| State               | Finished    |
| Elevator            | Yes         |

### **Amenities**



**III** Suitable for office

### Location



#### **Photos**