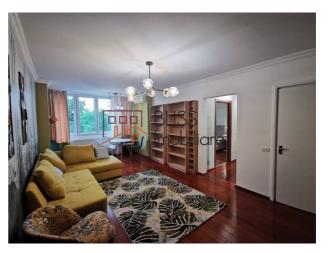

#### **Description**

Fully renovated one bedroom apartment in the splendid Domenii area of Bucharest. Just a few steps to the Casin Monastery, The Rugby Stadium, Piata Domenii with her shops and open air market and just 10 minutes walking to the Arcul de Triumf and the Herastrau Park.

In the apartment you will be pleasantly surprised by the brightness with the large windows offering a lot of natural light.

From the hallway you access the living room, bedroom, kitchen and bathroom with shower.

Natural colors, great layout, wonderful area and an apartment with a "positive soul".