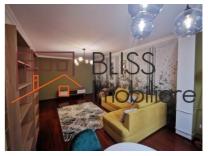

#### **Description**

Fully renovated one bedroom apartment in the splendid Domenii area of Bucharest. Just a few steps to the Casin Monastery, The Rugby Stadium, Piata Domenii with her shops and open air market and just 10 minutes walking to the Arcul de Triumf and the Herastrau Park.

# Walking distance to the Herastrau Park

This apartment is positioned on the 3rd floor of a building with new facade and insulation done in 2015. The building entrance is clean and representative. The area is very safe and offers a lot of greenery.

In the apartment you will be pleasantly surprised by the brightness with the large windows offering a lot of natural light.

From the hallway you access the living room, bedroom, kitchen and bathroom with shower.

Natural colors, great layout, wonderful area and an apartment with a "positive soul".