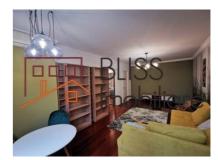

In the apartment you will be pleasantly surprised by the brightness with the large windows offering a lot of natural light.

From the hallway you access the living room, bedroom, kitchen and bathroom with shower.

Natural colors, great layout, wonderful area and an apartment with a "positive soul".