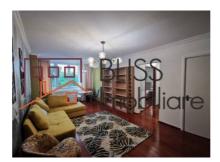

In the apartment you will be pleasantly surprised by the brightness with the large windows offering a lot of natural light.

From the hallway you access the living room, bedroom, kitchen and bathroom with shower.

Natural colors, great layout, wonderful area and an apartment with a "positive soul".