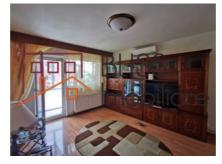

# The building was renovated in 2020

The apartment is on the 3rd floor out of 4 floors without elevator in a building from 1984 being renovated in 2020.

The apartment layout is as follows: large hallway offering access to the living room, the kitchen, 3 bedrooms and 2 bathrooms. From the living rooms you access the generous closed balcony.