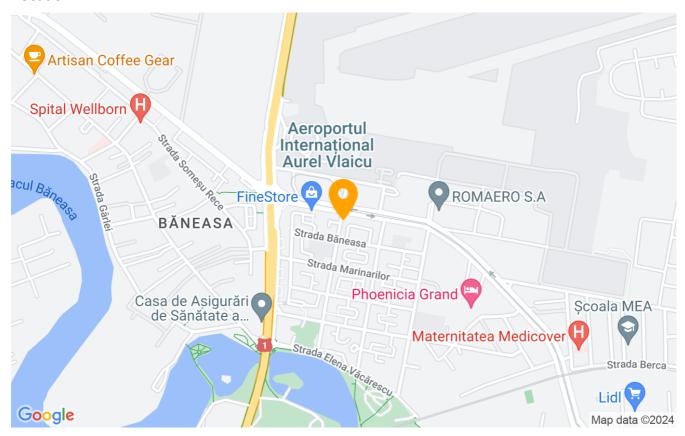

perty details    |             |
|---------------------|-------------|
| Rooms no.           | 4           |
| Useable surface     | 83m²        |
| Constructed surface | 90m²        |
| Apartment type      | Apartment   |
| Type of rooms       | Independent |
| Type of comfort     | Comfort 1   |
| Bedrooms no.        | 3           |
| Kitchens no.        | 1           |
| Bathrooms no.       | 2           |
| Building type       | Block       |
| Year built          | 1984        |
| Year renovated      | 2020        |
| Config              | P+4         |
| Floor               | 3           |
| Balconies no.       | 1           |
| State               | Finished    |
| Elevator            | No          |

## **Amenities**

Equipped kitchen

Not furnished

Private heating



# Location



### **Photos**