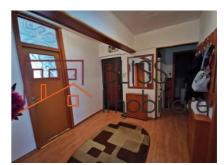

# The building was renovated in 2020

The apartment is on the 3rd floor out of 4 floors without elevator in a building from 1984 being renovated in 2020.

The apartment layout is as follows: large hallway offering access to the living room, the kitchen, 3 bedrooms and 2 bathrooms. From the living rooms you access the generous closed balcony.