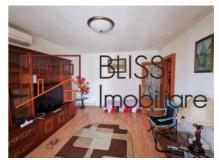

#### **Description**

3 Bedroom apartment, in the Baneasa Aerogarii neighborhood of Bucharest.

# The building was renovated in 2020

The apartment is on the 3rd floor out of 4 floors without elevator in a building from 1984 being renovated in 2020.

The apartment layout is as follows: large hallway offering access to the living room, the kitchen, 3 bedrooms and 2 bathrooms. From the living rooms you access the generous closed balcony.