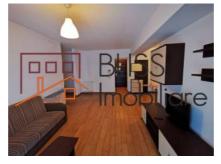

#### **Description**

2 Bedroom apartment on the 6th floor in the Upground complex just 5 minutes walking to the Pipera metro station. Located in the Dimitrie Pompeiu | Fabrica de Glucoza business district.

| Property details    |                  |
|---------------------|------------------|
| Rooms no.           | 3                |
| Useable surface     | 86m²             |
| Constructed surface | 116m²            |
| Apartment type      | Apartment        |
| Type of rooms       | Semi-independent |
| Type of comfort     | Comfort 1        |
| Bedrooms no.        | 2                |
| Kitchens no.        | 1                |
| Bathrooms no.       | 2                |
| Building type       | Block            |
| Year built          | 2010             |
| Config              | 3S+P+16          |
| Floor               | 6                |
| Balconies no.       | 1                |
| State               | Finished         |
| Elevator            | Yes              |

## **Amenities**

Not furnished

Private heating

Suitable for office