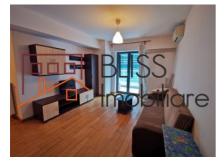

#### **Description**

2 Bedroom apartment on the 6th floor in the Upground complex just 5 minutes walking to the Pipera metro station. Located in the Dimitrie Pompeiu | Fabrica de Glucoza business district.

| Property details    |                  |
|---------------------|------------------|
| Rooms no.           | 3                |
| Useable surface     | 86m²             |
| Constructed surface | 116m²            |
| Apartment type      | Apartment        |
| Type of rooms       | Semi-independent |
| Type of comfort     | Comfort 1        |
| Bedrooms no.        | 2                |
| Kitchens no.        | 1                |
| Bathrooms no.       | 2                |
| Building type       | Block            |
| Year built          | 2010             |
| Config              | 3S+P+16          |
| Floor               | 6                |
| Balconies no.       | 1                |
| State               | Finished         |
| Elevator            | Yes              |

## **Amenities**

Not furnished

Private heating

Suitable for office