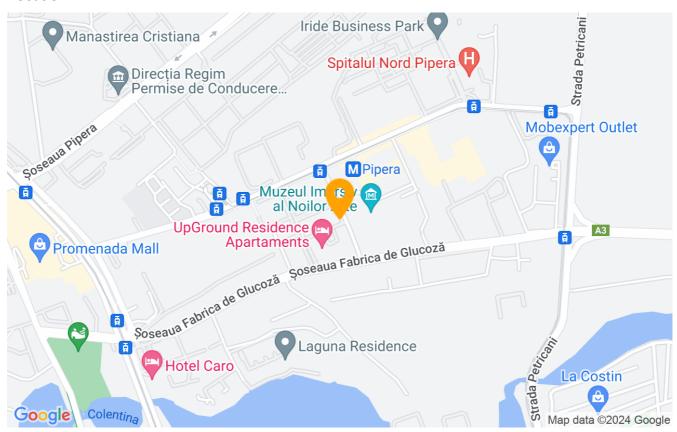

Located next to the most popular green areas in Bucharest (Herastrau, Floreasca, Lacul Tei), Upground residence is close to all the places that really matter to you. WorldClass Upground, one of the largest fitness and spa clubs in the country, Q's Inn and Cervo restaurants, Starbucks and Mega Image, all are more accessible than ever. Also, Junior School kindergarten, Top Clean dry cleaning services, Bancpost, BRD, Banca Romaneasca and Marfin Bank are all located within the premises of Upground residential.

Furthermore, a 10 minute walk takes you to Promenada Mall and the most important business centre in Bucharest, where buildings such as Globalworth Tower, Sky Tower, Nusco Tower or Green Court are located.

#### Location