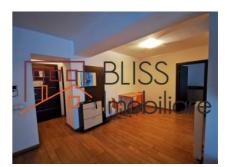

#### **Description**

2 Bedroom apartment on the 6th floor in the Upground complex just 5 minutes walking to the Pipera metro station. Located in the Dimitrie Pompeiu | Fabrica de Glucoza business district.

| Property details    |                  |
|---------------------|------------------|
| Rooms no.           | 3                |
| Useable surface     | 86m²             |
| Constructed surface | 116m²            |
| Apartment type      | Apartment        |
| Type of rooms       | Semi-independent |
| Type of comfort     | Comfort 1        |
| Bedrooms no.        | 2                |
| Kitchens no.        | 1                |
| Bathrooms no.       | 2                |
| Building type       | Block            |
| Year built          | 2010             |
| Config              | 3S+P+16          |
| Floor               | 6                |
| Balconies no.       | 1                |
| State               | Finished         |
| Elevator            | Yes              |

## **Amenities**

Not furnished

Private heating

Suitable for office