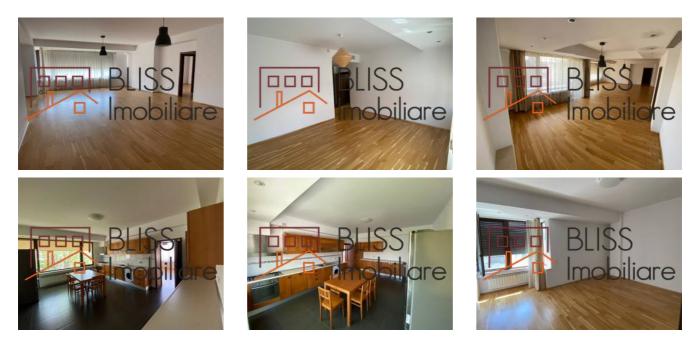

#### Description

Premium 2 bedroom apartment located in the famous Dorobanti Capitale area of Bucharest Romania.

The apartment is very spacious with a usable area of with 200sqm.

| Property details    |                   |
|---------------------|-------------------|
| Rooms no.           | 4                 |
| Useable surface     | 200m <sup>2</sup> |
| Constructed surface | 215m <sup>2</sup> |
| Apartment type      | Apartment         |
| Bedrooms no.        | 2                 |
| Kitchens no.        | 1                 |
| Bathrooms no.       | 2                 |
| Toilets no.         | 1                 |
| Building type       | Block             |
| Year built          | 2006              |
| Year renovated      | 2015              |
| Config              | 1S+P+4            |
| Floor               | 3                 |
| Balconies no.       | 1                 |
| State               | Finished          |
| Elevator            | Yes               |
| Parking inside      | 2                 |

### **Photos**

BLISS Imobiliare © 2024