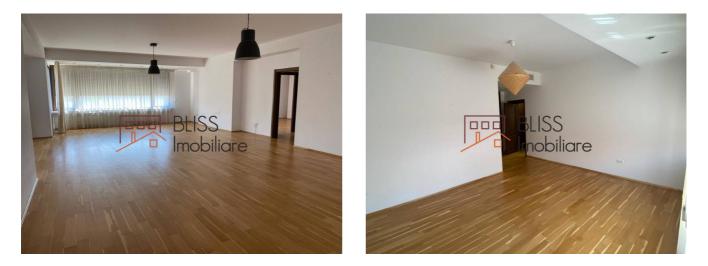

#### Description

Premium 2 bedroom apartment located in the famous Dorobanti Capitale area of Bucharest Romania.

The apartment is very spacious with a usable area of with 200sqm.

| Property details    |                   |
|---------------------|-------------------|
| Rooms no.           | 4                 |
| Useable surface     | 200m <sup>2</sup> |
| Constructed surface | 215m <sup>2</sup> |
| Apartment type      | Apartment         |
| Bedrooms no.        | 2                 |
| Kitchens no.        | 1                 |
| Bathrooms no.       | 2                 |
| Toilets no.         | 1                 |
| Building type       | Block             |
| Year built          | 2006              |
| Year renovated      | 2015              |
| Config              | 1S+P+4            |
| Floor               | 3                 |
| Balconies no.       | 1                 |
| State               | Finished          |
| Elevator            | Yes               |
| Parking inside      | 2                 |

### **Photos**

BLISS Imobiliare © 2024