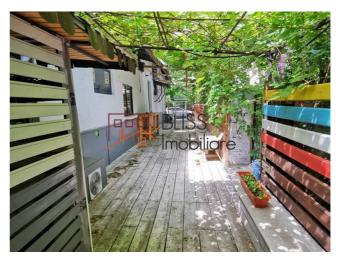

# **Description**

Small building in between Dorobanti and Polona on a quiet one way street. 5 Minutes walking to the ASE university and Piata Romania.

Excellent for a restaurant or small boutique commercial activity.

| Property details      |                 |
|-----------------------|-----------------|
| Rooms no.             | 1               |
| Useable surface       | 100m²           |
| Kitchens no.          | 1               |
| Toilets no.           | 2               |
| Building type         | House           |
| Year built            | 1940            |
| State                 | To be renovated |
| Total land            | 150m²           |
| Print                 | 100m²           |
| Courtyard             | 50m²            |
| Earthquake risk class | Unclassified    |