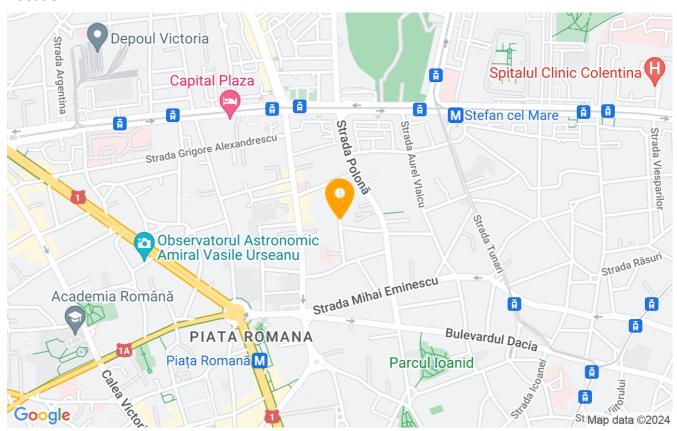

one way street. 5 Minutes walking to the ASE university and Piata Romania.

Excellent for a restaurant or small boutique commercial activity.

| Property details      |                 |
|-----------------------|-----------------|
| Rooms no.             | 1               |
| Useable surface       | 100m²           |
| Kitchens no.          | 1               |
| Toilets no.           | 2               |
| Building type         | House           |
| Year built            | 1940            |
| State                 | To be renovated |
| Total land            | 150m²           |
| Print                 | 100m²           |
| Courtyard             | 50m²            |
| Earthquake risk class | Unclassified    |

# **Amenities**

Not furnished

Private heating

Suitable for office

## Location



## **Photos**