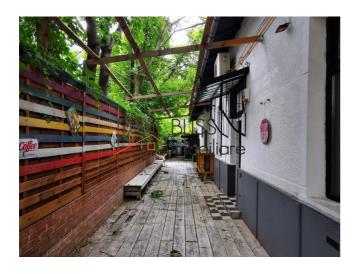

# **Description**

Small building in between Dorobanti and Polona on a quiet one way street. 5 Minutes walking to the ASE university and Piata Romania.

Excellent for a restaurant or small boutique commercial activity.

| Property details      |                 |
|-----------------------|-----------------|
| Rooms no.             | 1               |
| Useable surface       | 100m²           |
| Kitchens no.          | 1               |
| Toilets no.           | 2               |
| Building type         | House           |
| Year built            | 1940            |
| State                 | To be renovated |
| Total land            | 150m²           |
| Print                 | 100m²           |
| Courtyard             | 50m²            |
| Earthquake risk class | Unclassified    |