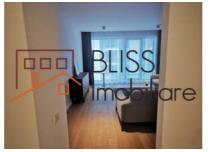

The apartment is modern, fully furnished with a nice terrace with the view at the interior courtyard. The kitchen is fully equipped, the bathroom has a walk in shower and a bathtub. The apartment is very bright and comes with an underground parking place.