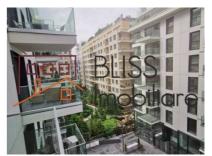

The apartment is modern, fully furnished with a nice terrace with the view at the interior courtyard. The kitchen is fully equipped, the bathroom has a walk in shower and a bathtub. The apartment is very bright and comes with an underground parking place.