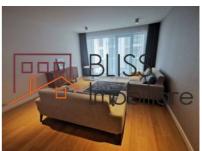

The apartment is modern, fully furnished with a nice terrace with the view at the interior courtyard. The kitchen is fully equipped, the bathroom has a walk in shower and a bathtub. The apartment is very bright and comes with an underground parking place.