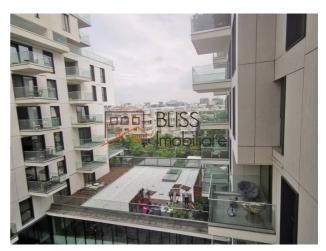

The apartment is modern, fully furnished with a nice terrace with the view at the interior courtyard. The kitchen is fully equipped, the bathroom has a walk in shower and a bathtub. The apartment is very bright and comes with an underground parking place.