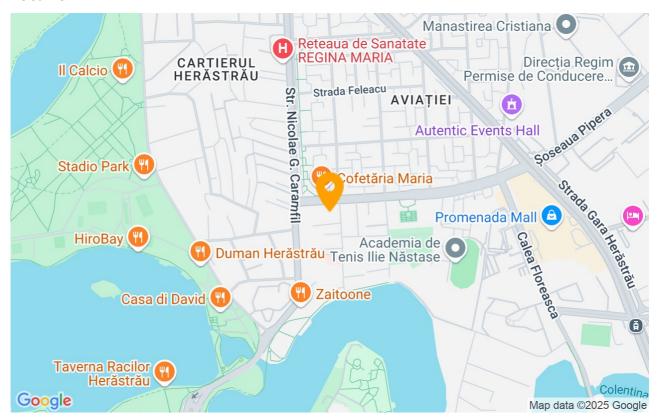

---------------|------------------|--|
| Constructed surface | 69m²             |  |
| Apartment type      | Apartment        |  |
| Type of rooms       | Semi-independent |  |
| Type of comfort     | Deluxe           |  |
| Bedrooms no.        | 1                |  |
| Kitchens no.        | 1                |  |
| Bathrooms no.       | 1                |  |
| Building type       | Block            |  |
| Year built          | 2019             |  |
| Config              | 2S+P+9           |  |
| Floor               | 5                |  |
| Balconies no.       | 1                |  |
| State               | Finished         |  |
| Elevator            | Yes              |  |
| Parking inside      | 1                |  |

# **Amenities**

Equipped kitchen Mishwasher Purnished

### Location



#### **Photos**