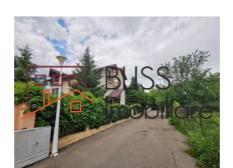

| Property details    |          |
|---------------------|----------|
| Rooms no.           | 7        |
| Useable surface     | 380m²    |
| Constructed surface | 450m²    |
| Bedrooms no.        | 5        |
| Kitchens no.        | 1        |
| Bathrooms no.       | 4        |
| Building type       | Villa    |
| Year built          | 2004     |
| Balconies no.       | 2        |
| State               | Finished |
| Total land          | 500m²    |
| Print               | 150m²    |
| Courtyard           | 350m²    |
| Parking inside      | 1        |
| Parking outside     | 2        |