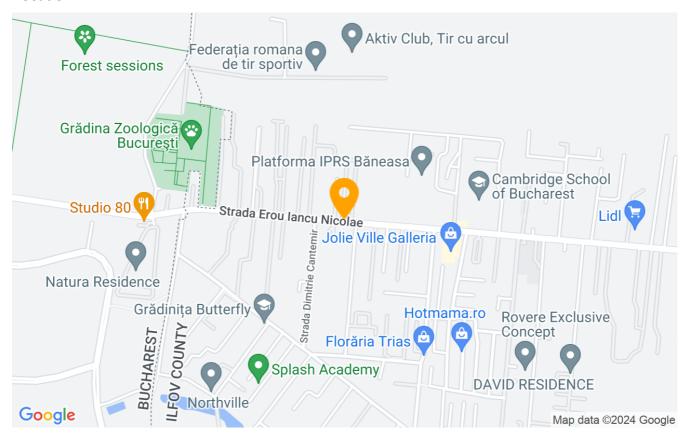

and wonderful, representative house for families with children.

| Property details    |          |
|---------------------|----------|
| Rooms no.           | 7        |
| Useable surface     | 380m²    |
| Constructed surface | 450m²    |
| Bedrooms no.        | 5        |
| Kitchens no.        | 1        |
| Bathrooms no.       | 4        |
| Building type       | Villa    |
| Year built          | 2004     |
| Balconies no.       | 2        |
| State               | Finished |
| Total land          | 500m²    |
| Print               | 150m²    |
| Courtyard           | 350m²    |
| Parking inside      | 1        |
| Parking outside     | 2        |

## **Amenities**

Equipped kitchen

> Dishwasher

Not furnished

Private heating

Suitable for office

☆ Air conditioning

#### Location



### **Photos**