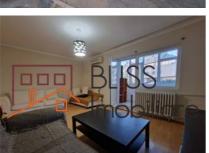

### **Description**

BLISS Imobiliare presents a 2 Bedroom Apartment on the 3rd floor of a 4 storey building just a few steps away from Piata Floreasca and Parcul Floreasca.

# Near Floreasca Square and Floreasca Park

This apartment has a usable area of 68 sqm with a cozy living, large semi open kitchen with separate storage area, 2 bedrooms, a bathroom with bathtub and a guest toilet.

## **Amenities**

Equipped kitchen

Semi furnished

Building heating

☆ Air conditioning