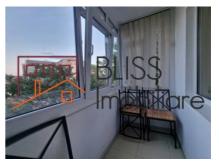

# Near Floreasca Square and Floreasca Park

This apartment has a usable area of 68 sqm with a cozy living, large semi open kitchen with separate storage area, 2 bedrooms, a bathroom with bathtub and a guest toilet.

The building doesn't have an elevator.

The highlight is the superb location being one of the most lively and bohemian areas of Bucharest.

| Property details      |              |
|-----------------------|--------------|
| Rooms no.             | 3            |
| Useable surface       | 68m²         |
| Constructed surface   | 75m²         |
| Apartment type        | Apartment    |
| Type of rooms         | Independent  |
| Type of comfort       | Comfort 1    |
| Bedrooms no.          | 2            |
| Kitchens no.          | 1            |
| Bathrooms no.         | 1            |
| Toilets no.           | 1            |
| Building type         | Block        |
| Year built            | 1985         |
| Config                | P+4          |
| Floor                 | 3            |
| Balconies no.         | 2            |
| State                 | Finished     |
| Elevator              | No           |
| Earthquake risk class | Unclassified |