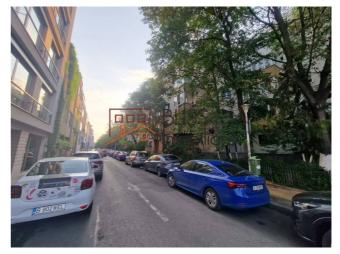

### **Description**

BLISS Imobiliare presents a 2 Bedroom Apartment on the 3rd floor of a 4 storey building just a few steps away from Piata Floreasca and Parcul Floreasca.

# Near Floreasca Square and Floreasca Park

This apartment has a usable area of 68 sqm with a cozy living, large semi open kitchen with separate storage area, 2 bedrooms, a bathroom with bathtub and a guest toilet.

The building doesn't have an elevator.

The highlight is the superb location being one of the most lively and bohemian areas of Bucharest.

| Property details      |              |
|-----------------------|--------------|
| Rooms no.             | 3            |
| Useable surface       | 68m²         |
| Constructed surface   | 75m²         |
| Apartment type        | Apartment    |
| Type of rooms         | Independent  |
| Type of comfort       | Comfort 1    |
| Bedrooms no.          | 2            |
| Kitchens no.          | 1            |
| Bathrooms no.         | 1            |
| Toilets no.           | 1            |
| Building type         | Block        |
| Year built            | 1985         |
| Config                | P+4          |
| Floor                 | 3            |
| Balconies no.         | 2            |
| State                 | Finished     |
| Elevator              | No           |
| Earthquake risk class | Unclassified |