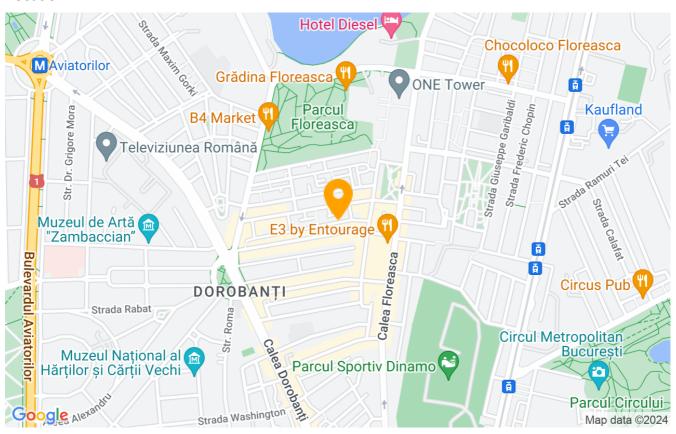

seable surface       | 68m²         |
| Constructed surface   | 75m²         |
| Apartment type        | Apartment    |
| Type of rooms         | Independent  |
| Type of comfort       | Comfort 1    |
| Bedrooms no.          | 2            |
| Kitchens no.          | 1            |
| Bathrooms no.         | 1            |
| Toilets no.           | 1            |
| Building type         | Block        |
| Year built            | 1985         |
| Config                | P+4          |
| Floor                 | 3            |
| Balconies no.         | 2            |
| State                 | Finished     |
| Elevator              | No           |
| Earthquake risk class | Unclassified |

## **Amenities**

Equipped kitchen

Semi furnished

Building heating

☆ Air conditioning

#### Location



#### **Photos**