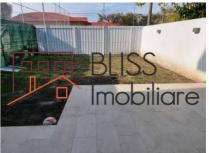

## **Ground floor:**

Total 77.18 sqm constructed area, 58.23sqm usable area. Large bright living room, modern kitchen, storage room, guest toilet and the stairs to the first floor. From the ground floor you access the large 70 sqm garden with terrace and green area. The orientation of the garden is towards the sunset (West) offering lots of natural light during the day