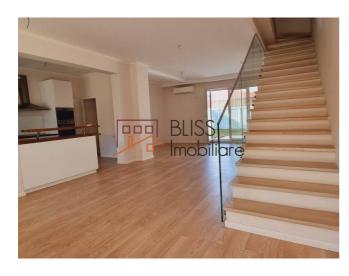

## **Ground floor:**

Total 77.18 sqm constructed area, 58.23sqm usable area. Large bright living room, modern kitchen, storage room, guest toilet and the stairs to the first floor. From the ground floor you access the large 70 sqm garden with terrace and green area. The orientation of the garden is towards the sunset (West) offering lots of natural light during the day

### First floor:

Hallway accessing the three bedrooms, the hallway bathroom and the stairs to the attic.

The master bedroom (facing East) has an en suite bathroom and walk in dressing area. A small balcony facing the front of the house is accessible from the master bedroom.

The two other bedrooms are facing West and overlook the garden. One of the bedrooms also has a balcony.

From the hallway the second bathroom can be accessed.