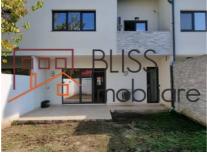

## **Ground floor:**

Total 77.18 sqm constructed area, 58.23sqm usable area. Large bright living room, modern kitchen, storage room, guest toilet and the stairs to the first floor. From the ground floor you access the large 70 sqm garden with terrace and green area. The orientation of the garden is towards the sunset (West) offering lots of natural light during the day