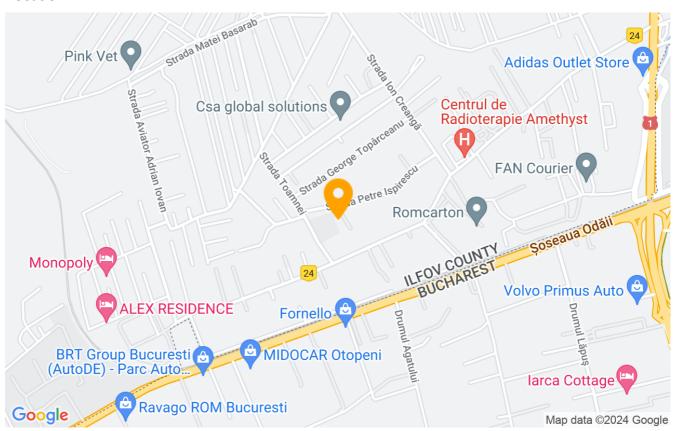

#### Points of interest:

In the direct vicinity you find the Mega Image, spitalul Oxxygene, Gradinita nr 2, centrul de radioterapie Amethyst and from here you have quick access to the DN1 and the Ring Road North.

## Location