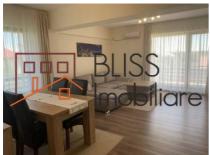

# Modern and well-divided apartment

This apartment is in a new block of 3 floors, built in 2017, and is located on the second floor.

The apartment layout has a closed kitchen, living room with dining area, bedroom, bathroom, and terrace with a usable surface of 66 square meters and an underground parking space.

The apartment is fully furnished and equipped.

Easy access to the major International schools in the Baneasa Pipera area.

| Property details      |              |
|-----------------------|--------------|
| Rooms no.             | 2            |
| Useable surface       | 66m²         |
| Apartment type        | Apartment    |
| Type of rooms         | Independent  |
| Type of comfort       | Comfort 1    |
| Bedrooms no.          | 1            |
| Kitchens no.          | 1            |
| Bathrooms no.         | 1            |
| Building type         | Block        |
| Year built            | 2017         |
| Config                | 1S+P+3       |
| Floor                 | 2            |
| Balconies no.         | 2            |
| State                 | Finished     |
| Elevator              | No           |
| Parking inside        | 1            |
| Earthquake risk class | Unclassified |