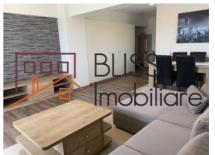

# Modern and well-divided apartment

This apartment is in a new block of 3 floors, built in 2017, and is located on the second floor.

The apartment layout has a closed kitchen, living room with dining area, bedroom, bathroom, and terrace with a usable surface of 66 square meters and an underground parking space.

The apartment is fully furnished and equipped.

Easy access to the major International schools in the Baneasa Pipera area.

| Property details      |              |
|-----------------------|--------------|
| Rooms no.             | 2            |
| Useable surface       | 66m²         |
| Apartment type        | Apartment    |
| Type of rooms         | Independent  |
| Type of comfort       | Comfort 1    |
| Bedrooms no.          | 1            |
| Kitchens no.          | 1            |
| Bathrooms no.         | 1            |
| Building type         | Block        |
| Year built            | 2017         |
| Config                | 1S+P+3       |
| Floor                 | 2            |
| Balconies no.         | 2            |
| State                 | Finished     |
| Elevator              | No           |
| Parking inside        | 1            |
| Earthquake risk class | Unclassified |