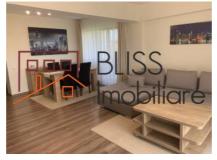

# Modern and well-divided apartment

This apartment is in a new block of 3 floors, built in 2017, and is located on the second floor.

The apartment layout has a closed kitchen, living room with dining area, bedroom, bathroom, and terrace with a usable surface of 66 square meters and an underground parking space.

The apartment is fully furnished and equipped.

Easy access to the major International schools in the Baneasa Pipera area.

| Property details      |              |
|-----------------------|--------------|
| Rooms no.             | 2            |
| Useable surface       | 66m²         |
| Apartment type        | Apartment    |
| Type of rooms         | Independent  |
| Type of comfort       | Comfort 1    |
| Bedrooms no.          | 1            |
| Kitchens no.          | 1            |
| Bathrooms no.         | 1            |
| Building type         | Block        |
| Year built            | 2017         |
| Config                | 1S+P+3       |
| Floor                 | 2            |
| Balconies no.         | 2            |
| State                 | Finished     |
| Elevator              | No           |
| Parking inside        | 1            |
| Earthquake risk class | Unclassified |