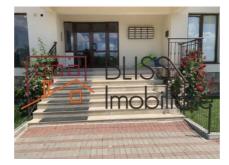

# Modern and well-divided apartment

This apartment is in a new block of 3 floors, built in 2017, and is located on the second floor.

The apartment layout has a closed kitchen, living room with dining area, bedroom, bathroom, and terrace with a usable surface of 66 square meters and an underground parking space.

The apartment is fully furnished and equipped.

Easy access to the major International schools in the Baneasa Pipera area.

| Property details      |              |
|-----------------------|--------------|
| Rooms no.             | 2            |
| Useable surface       | 66m²         |
| Apartment type        | Apartment    |
| Type of rooms         | Independent  |
| Type of comfort       | Comfort 1    |
| Bedrooms no.          | 1            |
| Kitchens no.          | 1            |
| Bathrooms no.         | 1            |
| Building type         | Block        |
| Year built            | 2017         |
| Config                | 1S+P+3       |
| Floor                 | 2            |
| Balconies no.         | 2            |
| State                 | Finished     |
| Elevator              | No           |
| Parking inside        | 1            |
| Earthquake risk class | Unclassified |