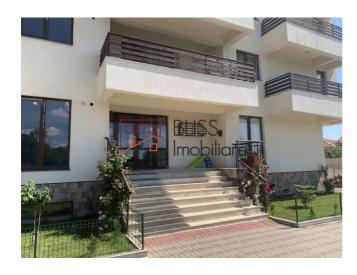

## **Description**

Lovely apartment with open view located in the Baneasa Pipera area close to the crossing of lancu Nicolae with Bulevardul Pipera. The building is in the 2nd plan away for the busy street with wide access.

# Modern and well-divided apartment

This apartment is in a new block of 3 floors, built in 2017, and is located on the second floor.

The apartment layout has a closed kitchen, living room with dining area, bedroom, bathroom, and terrace with a usable surface of 66 square meters and an underground parking space.