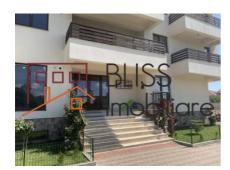

## **Description**

Lovely apartment with open view located in the Baneasa Pipera area close to the crossing of lancu Nicolae with Bulevardul Pipera. The building is in the 2nd plan away for the busy street with wide access.

# Modern and well-divided apartment

This apartment is in a new block of 3 floors, built in 2017, and is located on the second floor.

The apartment layout has a closed kitchen, living room with dining area, bedroom, bathroom, and terrace with a usable surface of 66 square meters and an underground parking space.