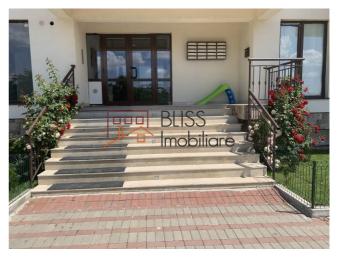

## **Description**

Lovely apartment with open view located in the Baneasa Pipera area close to the crossing of lancu Nicolae with Bulevardul Pipera. The building is in the 2nd plan away for the busy street with wide access.

# Modern and well-divided apartment

This apartment is in a new block of 3 floors, built in 2017, and is located on the second floor.

The apartment layout has a closed kitchen, living room with dining area, bedroom, bathroom, and terrace with a usable surface of 66 square meters and an underground parking space.