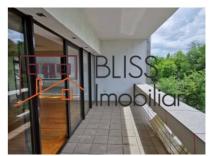

# The Herastrau park benefits of large green areas and a wonderful lake

This second floor apartment is positioned on the corner of the building offering lots of natural light. With the large balcony facing the park you enjoy the fresh air provided by the largest park of Bucharest

The apartment is divided into a day and night area with the day area facing the park and the night area is at the back part of the apartment.

In the day area the apartment offers a large living area of appx 70 sqm, a closed fully equipped kitchen, guest bathroom and the large balcony.