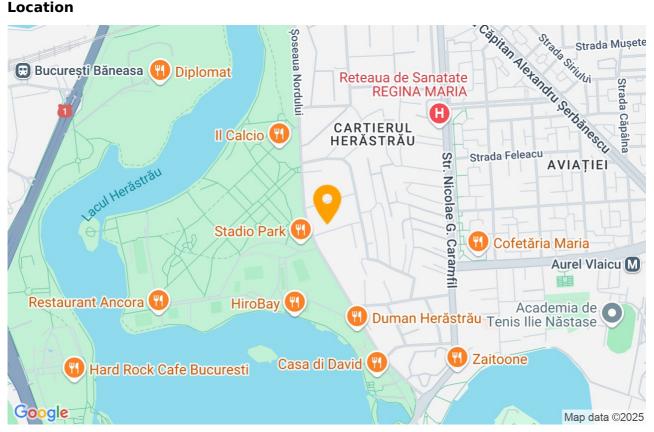

| 2007         |
| Year renovated        | 2024         |
| Config                | 1S+P+6       |
| Floor                 | 2            |
| Balconies no.         | 3            |
| State                 | Finished     |
| Elevator              | Yes          |
| Parking inside        | 2            |
| Storage no.           | 1            |
| Earthquake risk class | Unclassified |

# **Amenities**

| <u></u>  | Equipped kitchen | ×  | Dishwasher       | ×      | Not furnished (Willing to |
|----------|------------------|----|------------------|--------|---------------------------|
|          |                  |    |                  | furnis | sh)                       |
| <b>.</b> | Building heating | ** | Air conditioning |        |                           |

### Location



#### **Photos**