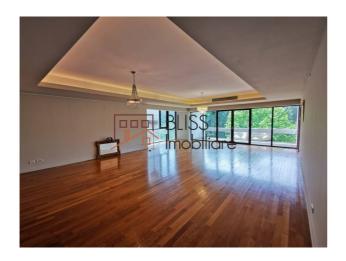

#### **Description**

Exclusive 3 bedroom apartment with park view situated at the first line towards the very popular Herastrau Park.

# The Herastrau park benefits of large green areas and a wonderful lake

This second floor apartment is positioned on the corner of the building offering lots of natural light. With the large balcony facing the park you enjoy the fresh air provided by the largest park of Bucharest

The apartment is divided into a day and night area with the day area facing the park and the night area is at the back part of the apartment.

In the day area the apartment offers a large living area of appx 70 sqm, a closed fully equipped kitchen, guest bathroom and the large balcony.