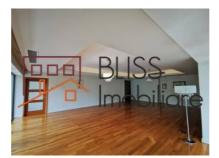

The apartment is divided into a day and night area with the day area facing the park and the night area is at the back part of the apartment.

In the day area the apartment offers a large living area of appx 70 sqm, a closed fully equipped kitchen, guest bathroom and the large balcony.