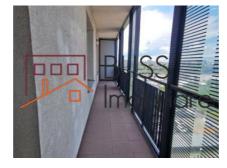

## Asmita Gardens is located close to the Tineretului Park

From a large hallway you have access to all the rooms. From the living room and the fully equipped kitchen you access the balcony which is over the full width of the apartment.

The bedroom has an en suite bathroom.

A separate guest toilet also can be accessed from the main hallway.

From the spacious balcony you have a marvelous view toward the center of Bucharest. The apartment is very bright and has an underground parking place.