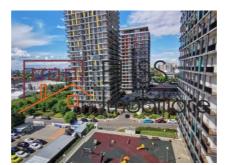

The Asmita Gardens complex has been constructed on a total surface of 70,000 sqm and is formed by a total of seven towers, five of which have a height of 16 floors (64 m), one tower with a height of 20 floors (80 m), and one tower with a height of 24 floors. At 92.2 m (302 ft), the 24 floor tower T3 is the tallest residential building in Bucharest.

The first three towers (5, 6 and 7) which have a city view were completed in April 2009, and the other four towers 1, 2, 3 and 4, (2x16 floors, 1x20 floors and 1x24 floors), which have a river view were completed in September 2009.