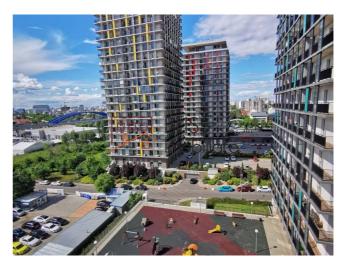

## Asmita Gardens is located close to the Tineretului Park

From a large hallway you have access to all the rooms. From the living room and the fully equipped kitchen you access the balcony which is over the full width of the apartment.

The Asmita Gardens complex has been constructed on a total surface of 70,000 sqm and is formed by a total of seven towers, five of which have a height of 16 floors (64 m), one tower with a height of 20 floors (80 m), and one tower with a height of 24 floors. At 92.2 m (302 ft), the 24 floor tower T3 is the tallest residential building in Bucharest.

The first three towers (5, 6 and 7) which have a city view were completed in April 2009, and the other four towers 1, 2, 3 and 4, (2x16 floors, 1x20 floors and 1x24 floors), which have a river view were completed in September 2009.