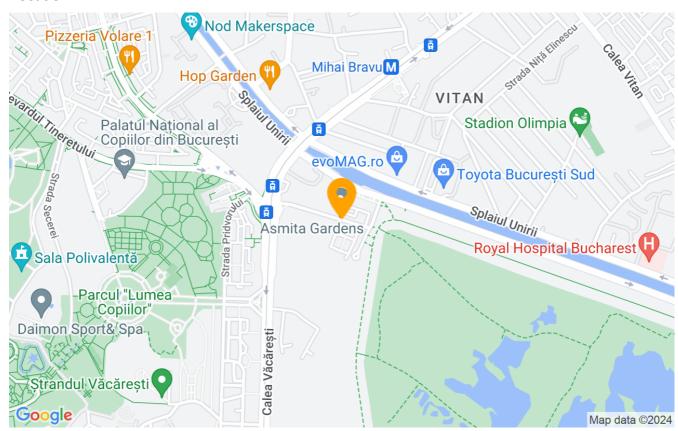

|
| Useable surface     | 55m²        |
| Constructed surface | 87m²        |
| Apartment type      | Apartment   |
| Type of rooms       | Independent |
| Type of comfort     | Comfort 1   |
| Bedrooms no.        | 1           |
| Kitchens no.        | 1           |
| Bathrooms no.       | 1           |
| Toilets no.         | 1           |
| Building type       | Block       |
| Year built          | 2009        |
| Config              | 2S+P+21     |
| Floor               | 7           |
| Balconies no.       | 1           |
| State               | Finished    |
| Elevator            | Yes         |
| Parking inside      | 1           |

## **Amenities**

Equipped kitchen

Not furnished (Willing to furnish) Building heating

Suitable for office

☆ Air conditioning

## Location



## **Photos**