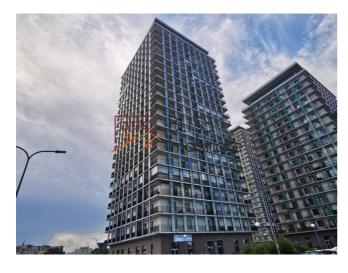

# One bedroom apartment Asmita Gardens with underground parking

Asmita Gardens, Tineretului, Bucharest

Web Reference #86012

https://blissimobiliare.ro/en/apartment-1-bedroom-for-rent-tineretului-bucharest-86012

The Asmita Gardens complex has been constructed on a total surface of 70,000 sqm and is formed by a total of seven towers, five of which have a height of 16 floors (64 m), one tower with a height of 20 floors (80 m), and one tower with a height of 24 floors. At 92.2 m (302 ft), the 24 floor tower T3 is the tallest residential building in Bucharest.

The first three towers (5, 6 and 7) which have a city view were completed in April 2009, and the other four towers 1, 2, 3 and 4, (2x16 floors, 1x20 floors and 1x24 floors), which have a river view were completed in September 2009.