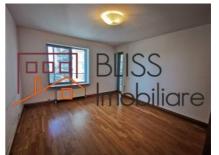

#### **Description**

One bedroom apartment situated on the 7th floor with the view to the Palatul Parlamentului (House of Parliament)

## Asmita Gardens is located close to the Tineretului Park

From a large hallway you have access to all the rooms. From the living room and the fully equipped kitchen you access the balcony which is over the full width of the apartment.

The bedroom has an en suite bathroom.

A separate guest toilet also can be accessed from the main hallway.

From the spacious balcony you have a marvelous view toward the center of Bucharest. The apartment is very bright and has an underground parking place.