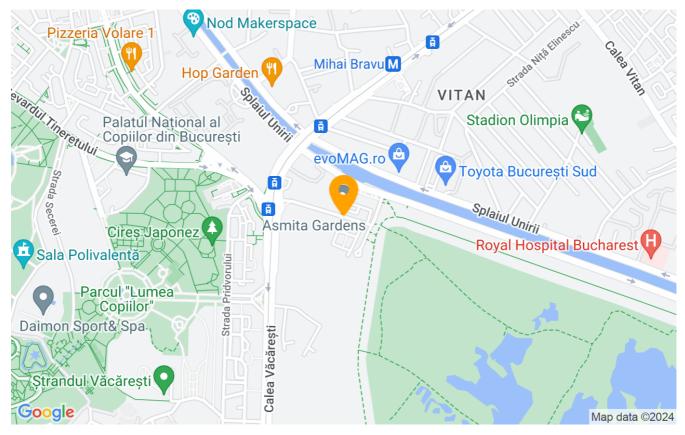

# Asmita Gardens is located close to the Tineretului Park

From a large hallway you have access to all the rooms. From the living room and the fully equipped kitchen you access the balcony which is over the full width of the apartment.

The Asmita Gardens complex has been constructed on a total surface of 70,000 sqm and is formed by a total of seven towers, five of which have a height of 16 floors (64 m), one tower with a height of 20 floors (80 m), and one tower with a height of 24 floors. At 92.2 m (302 ft), the 24 floor tower T3 is the tallest residential building in Bucharest.

The first three towers (5, 6 and 7) which have a city view were completed in April 2009, and the other four towers 1, 2, 3 and 4, (2x16 floors, 1x20 floors and 1x24 floors), which have a river view were completed in September 2009.