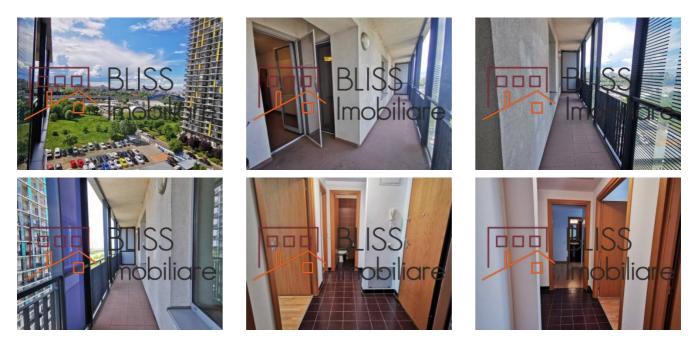

p>2</sup> |
| Apartment type      | Apartment        |
| Type of rooms       | Independent      |
| Type of comfort     | Comfort 1        |
| Bedrooms no.        | 1                |
| Kitchens no.        | 1                |
| Bathrooms no.       | 1                |
| Toilets no.         | 1                |
| Building type       | Block            |
| Year built          | 2009             |
| Config              | 2S+P+21          |
| Floor               | 8                |
| Balconies no.       | 1                |
| State               | Finished         |
| Elevator            | Yes              |
| Parking inside      | 1                |

### Amenities

 $\overline{\mathbf{x}}$ 

Equipped kitchen

Not furnished

Building heating

🔆 Air conditioning

Location



#### **Photos**



BLISS Imobiliare © 2024