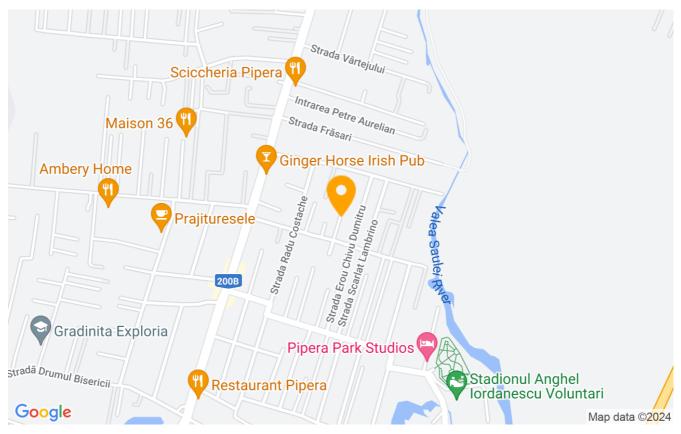

In the vicinity there are restaurants, shops, schools, kindergartens, medical centers, spas.

| Property details                       |                   |
|----------------------------------------|-------------------|
| Rooms no.                              | 6                 |
| Useable surface                        | 230m <sup>2</sup> |
| Constructed surface                    | 250m <sup>2</sup> |
| Bedrooms no.                           | 4                 |
| Kitchens no.                           | 1                 |
| Bathrooms no.                          | 2                 |
| Toilets no.                            | 1                 |
| Building type                          | House             |
| Year built                             | 2004              |
| Balconies no.                          | 2                 |
| State                                  | Finished          |
| Total land                             | 500m <sup>2</sup> |
| Print                                  | 100m <sup>2</sup> |
| Courtyard                              | 390m <sup>2</sup> |
| Parking inside                         | 1                 |
| Parking outside                        | 2                 |
| Earthquake risk class                  | Unclassified      |
| Average cost of<br>utilities per month | 60.00 EUR         |

Location