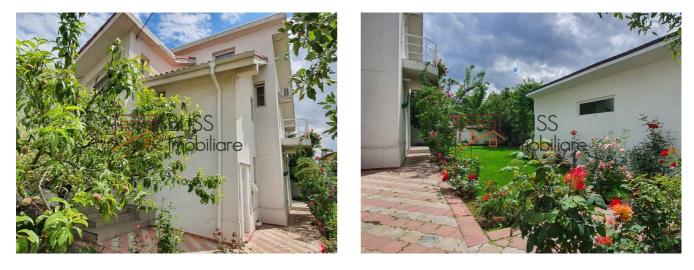

### Description

The villa is located in a quiet residential area of Pipera with a GF + 1 height regime. The surface has a usable area of approx. 230 sqm and there is a garden of 400 sqm.

The outside area is very well taken care of, with a lawn, roses and mature trees.

For your cars there are 3 parking spaces, one in the garage and the other 2 outside.

Facilities: air conditioning, surveillance cameras, spacious technical basement with shelves for storage, central heating, garage, internet / TV, running water, sewerage.