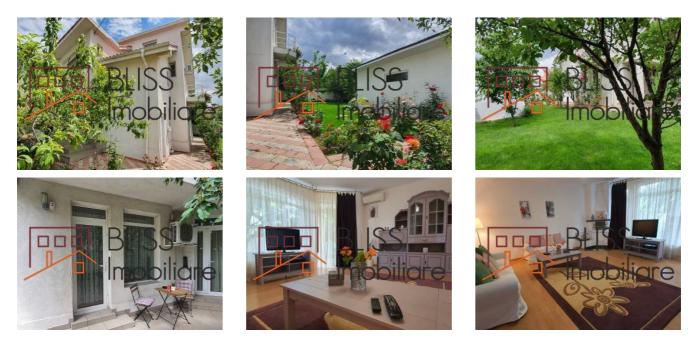

|
| State                                  | Finished          |
| Total land                             | 500m <sup>2</sup> |
| Print                                  | 100m <sup>2</sup> |
| Courtyard                              | 390m <sup>2</sup> |
| Parking inside                         | 1                 |
| Parking outside                        | 2                 |
| Earthquake risk class                  | Unclassified      |
| Average cost of<br>utilities per month | 60.00 EUR         |

### Amenities

|          | Equipped kitchen | * | Dishwasher       | <b>188</b> 1 | Furnished |
|----------|------------------|---|------------------|--------------|-----------|
| <b>.</b> | Private heating  | * | Air conditioning | 6            | Fireplace |

Location



#### **Photos**



BLISS Imobiliare © 2024