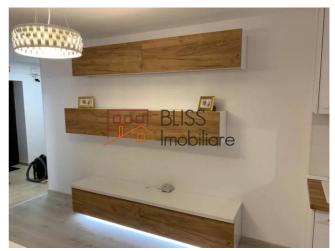

## **Description**

| Property details      |              |
|-----------------------|--------------|
| Rooms no.             | 2            |
| Useable surface       | 43m²         |
| Constructed surface   | 48m²         |
| Apartment type        | Apartment    |
| Type of rooms         | Independent  |
| Type of comfort       | Comfort 1    |
| Bedrooms no.          | 1            |
| Kitchens no.          | 1            |
| Bathrooms no.         | 1            |
| Building type         | Block        |
| Year built            | 2019         |
| Config                | P+11         |
| Floor                 | 8            |
| Balconies no.         | 1            |
| State                 | Finished     |
| Elevator              | Yes          |
| Parking outside       | 1            |
| Earthquake risk class | Unclassified |

## **Amenities**

Equipped kitchen

Furnished

Private heating