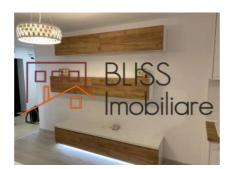

## **Description**

| Property details      |              |
|-----------------------|--------------|
| Rooms no.             | 2            |
| Useable surface       | 43m²         |
| Constructed surface   | 48m²         |
| Apartment type        | Apartment    |
| Type of rooms         | Independent  |
| Type of comfort       | Comfort 1    |
| Bedrooms no.          | 1            |
| Kitchens no.          | 1            |
| Bathrooms no.         | 1            |
| Building type         | Block        |
| Year built            | 2019         |
| Config                | P+11         |
| Floor                 | 8            |
| Balconies no.         | 1            |
| State                 | Finished     |
| Elevator              | Yes          |
| Parking outside       | 1            |
| Earthquake risk class | Unclassified |

## **Amenities**

Equipped kitchen

Furnished

Private heating