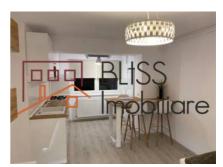

## **Description**

| Property details      |              |
|-----------------------|--------------|
| Rooms no.             | 2            |
| Useable surface       | 43m²         |
| Constructed surface   | 48m²         |
| Apartment type        | Apartment    |
| Type of rooms         | Independent  |
| Type of comfort       | Comfort 1    |
| Bedrooms no.          | 1            |
| Kitchens no.          | 1            |
| Bathrooms no.         | 1            |
| Building type         | Block        |
| Year built            | 2019         |
| Config                | P+11         |
| Floor                 | 8            |
| Balconies no.         | 1            |
| State                 | Finished     |
| Elevator              | Yes          |
| Parking outside       | 1            |
| Earthquake risk class | Unclassified |

## **Amenities**

Equipped kitchen

Furnished

Private heating