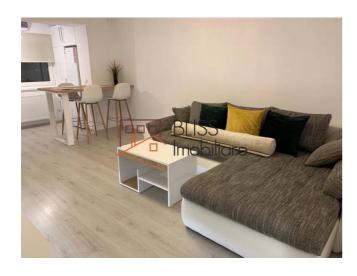

## **Description**

| Property details      |              |
|-----------------------|--------------|
| Rooms no.             | 2            |
| Useable surface       | 43m²         |
| Constructed surface   | 48m²         |
| Apartment type        | Apartment    |
| Type of rooms         | Independent  |
| Type of comfort       | Comfort 1    |
| Bedrooms no.          | 1            |
| Kitchens no.          | 1            |
| Bathrooms no.         | 1            |
| Building type         | Block        |
| Year built            | 2019         |
| Config                | P+11         |
| Floor                 | 8            |
| Balconies no.         | 1            |
| State                 | Finished     |
| Elevator              | Yes          |
| Parking outside       | 1            |
| Earthquake risk class | Unclassified |

## **Amenities**

Equipped kitchen

Furnished

Private heating