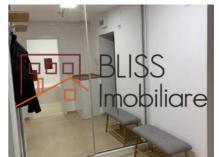

## **Description**

| Property details      |              |
|-----------------------|--------------|
| Rooms no.             | 2            |
| Useable surface       | 43m²         |
| Constructed surface   | 48m²         |
| Apartment type        | Apartment    |
| Type of rooms         | Independent  |
| Type of comfort       | Comfort 1    |
| Bedrooms no.          | 1            |
| Kitchens no.          | 1            |
| Bathrooms no.         | 1            |
| Building type         | Block        |
| Year built            | 2019         |
| Config                | P+11         |
| Floor                 | 8            |
| Balconies no.         | 1            |
| State                 | Finished     |
| Elevator              | Yes          |
| Parking outside       | 1            |
| Earthquake risk class | Unclassified |