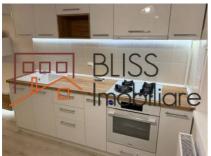

## **Description**

| Property details      |              |
|-----------------------|--------------|
| Rooms no.             | 2            |
| Useable surface       | 43m²         |
| Constructed surface   | 48m²         |
| Apartment type        | Apartment    |
| Type of rooms         | Independent  |
| Type of comfort       | Comfort 1    |
| Bedrooms no.          | 1            |
| Kitchens no.          | 1            |
| Bathrooms no.         | 1            |
| Building type         | Block        |
| Year built            | 2019         |
| Config                | P+11         |
| Floor                 | 8            |
| Balconies no.         | 1            |
| State                 | Finished     |
| Elevator              | Yes          |
| Parking outside       | 1            |
| Earthquake risk class | Unclassified |

## **Amenities**

Equipped kitchen

Furnished

Private heating