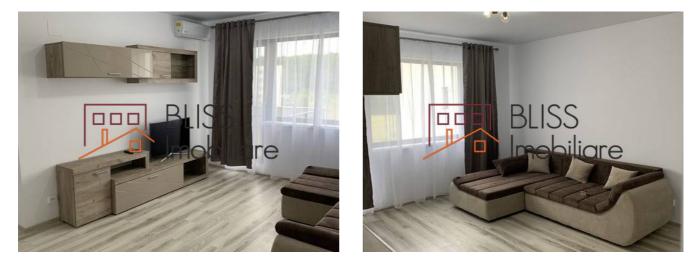

## 1 bedroom apartment

• Cartier Greenfield 1, Baneasa Padure, Bucharest

Web Reference #86091

https://blissimobiliare.ro/en/apartment-1-bedroom-for-rent-iancu-nicolae-pipera-bucharest-86091

Description

| Property details      |                  |
|-----------------------|------------------|
| Rooms no.             | 2                |
| Useable surface       | 54m²             |
| Constructed surface   | 60m <sup>2</sup> |
| Apartment type        | Apartment        |
| Type of rooms         | Semi-independent |
| Bedrooms no.          | 1                |
| Kitchens no.          | 1                |
| Bathrooms no.         | 1                |
| Building type         | Block            |
| Year built            | 2019             |
| Config                | 1S+P+5           |
| Floor                 | 3                |
| State                 | Finished         |
| Elevator              | Yes              |
| Parking outside       | 1                |
| Earthquake risk class | Unclassified     |

## Amenities

Equipped kitchen

Furnished

Suitable for office

💥 Air conditioning

Private heating