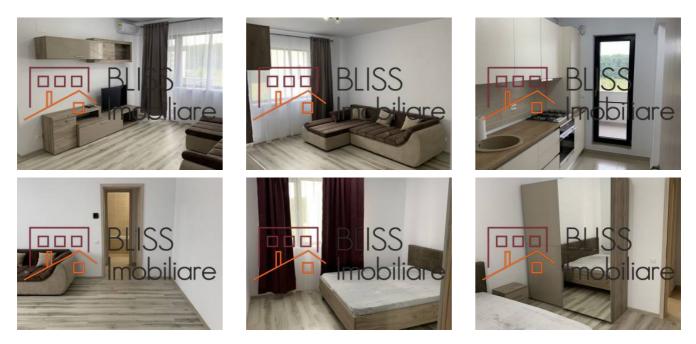

le surface       | 54m²             |
| Constructed surface   | 60m <sup>2</sup> |
| Apartment type        | Apartment        |
| Type of rooms         | Semi-independent |
| Bedrooms no.          | 1                |
| Kitchens no.          | 1                |
| Bathrooms no.         | 1                |
| Building type         | Block            |
| Year built            | 2019             |
| Config                | 1S+P+5           |
| Floor                 | 3                |
| State                 | Finished         |
| Elevator              | Yes              |
| Parking outside       | 1                |
| Earthquake risk class | Unclassified     |

## Amenities

Equipped kitchen

Furnished

Suitable for office

💥 Air conditioning

Private heating

## Location



## **Photos**



BLISS Imobiliare © 2024