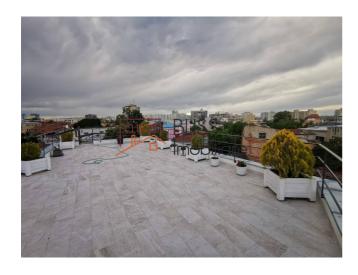

# Area has a nice middle class urban community and is developing fast

The building has a distinguished architectural design which has won an architectural award in 2019.

The apartment has many large windows offering a lot of natural light, large living with open kitchen, guest toilet, bedroom with en suite bathroom, large balcony and the cherry on the cake:

• From the balcony you access the roof terrace over the full surface of the roof. This roof terrace belongs as ownership to this third floor apartment.

The area has a nice middle class urban community and is developing fast. The metro is just 13 minutes walking and further you have shops, restaurants, parks etc just a few steps away.