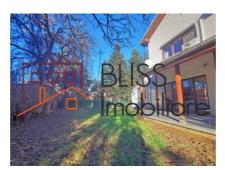

# Quiet complex excellent for families with children

The complex has a mixed community with Romanian families as well as expat families.

The house is well laid out with at the ground floor an entrance hallway, guest toilet, closed kitchen, dining area, living are with access to the terrace and an office room. Further there is a garage for one car, a laundry and technical room. For parking there are two other places in front of the garage and in front of the house.

On the first floor are three bedrooms of which one with en suite bathroom. The other bedrooms share a hallway bathroom.

On the second floor are two bedrooms and a hallway bathroom.

The total land surface is 405 sqm of which appx 280 sqm is for the garden.