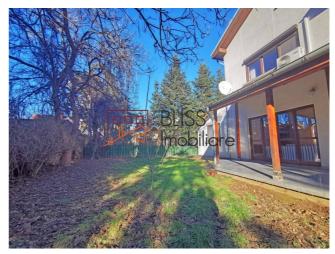

# Quiet complex excellent for families with children

The complex has a mixed community with Romanian families as well as expat families.

The house is well laid out with at the ground floor an entrance hallway, guest toilet, closed kitchen, dining area, living are with access to the terrace and an office room. Further there is a garage for one car, a laundry and technical room. For parking there are two other places in front of the garage and in front of the house.

On the first floor are three bedrooms of which one with en suite bathroom. The other bedrooms share a hallway bathroom.

On the second floor are two bedrooms and a hallway bathroom.

The total land surface is 405 sqm of which appx 280 sqm is for the garden.

Quiet complex, away from the noisy street. Excellent for families with children.

| Property details    |          |
|---------------------|----------|
| Rooms no.           | 6        |
| Useable surface     | 213m²    |
| Constructed surface | 250m²    |
| Bedrooms no.        | 5        |
| Kitchens no.        | 1        |
| Bathrooms no.       | 3        |
| Toilets no.         | 1        |
| Building type       | House    |
| Year built          | 2002     |
| State               | Finished |
| Total land          | 406m²    |
| Print               | 120m²    |
| Courtyard           | 280m²    |
| Parking inside      | 1        |
| Parking outside     | 1        |