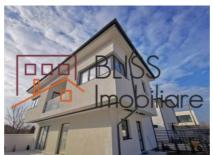

# 3 Bedroom house with garage and garden finalized in 2020

Pipera Sud, Bucharest / Ilfov

Web Reference #86113

https://blissimobiliare.ro/en/house-3-bedrooms-for-sale-iancu-nicolae-pipera-bucharest-ilfov-86113

#### **Description**

Modern house, completed in December 2020. in a mini residential complex with four houses and an automated secured access gate. This complex is located in the Pipera Voluntari area.

# Modern bright house with underfloor heating

The GF + 1F villa has a surface of 165 usable sqm, 205 built sqm and the footprint of the house is 102sqm.

The exclusive land belonging to this property is 255 sqm plus the undivided share of the access road.