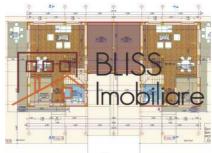

On the ground floor we have the living room, dining room, kitchen, guest toilet with the central heating system and garage. In front of the garage you can park a car. From the living room there is access to a generous terrace.

Upstairs we have 3 large bedrooms, of which the main one has its own bathroom with shower, and the other two share a bathroom with bathtub in the hallway. There is also 1 balcony that connects two bedrooms.

Underfloor heating and connected to all utilities (natural gas, running water, electricity, sewage)

| Property details    |          |
|---------------------|----------|
| Rooms no.           | 4        |
| Useable surface     | 165m²    |
| Constructed surface | 205m²    |
| Bedrooms no.        | 3        |
| Kitchens no.        | 1        |
| Bathrooms no.       | 2        |
| Toilets no.         | 1        |
| Building type       | House    |
| Year built          | 2020     |
| Balconies no.       | 1        |
| State               | Finished |
| Total land          | 255m²    |
| Print               | 105m²    |
| Courtyard           | 100m²    |
| Parking inside      | 1        |
| Parking outside     | 1        |