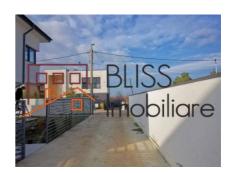

#### **Description**

Modern house, completed in December 2020. in a mini residential complex with four houses and an automated secured access gate. This complex is located in the Pipera Voluntari area.

# Modern bright house with underfloor heating

The GF + 1F villa has a surface of 165 usable sqm, 205 built sqm and the footprint of the house is 102sqm.

The exclusive land belonging to this property is 255 sqm plus the undivided share of the access road.