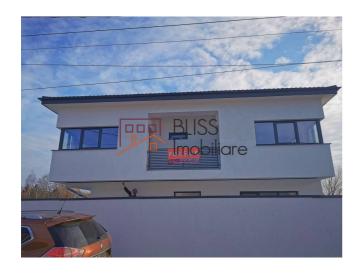

#### **Description**

Modern house, completed in December 2020. in a mini residential complex with four houses and an automated secured access gate. This complex is located in the Pipera Voluntari area.

# Modern bright house with underfloor heating

The GF + 1F villa has a surface of 165 usable sqm, 205 built sqm and the footprint of the house is 102sqm.

The exclusive land belonging to this property is 255 sqm plus the undivided share of the access road.

The staircase is generous and is covered with marble and has a stainless steel railing.

The villa has a Lindab tin roof, the construction is made of brick and reinforced concrete structure, insulated on the outside with 10 cm polystyrene.