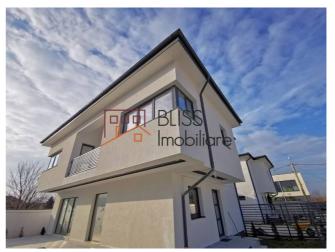

#### **Description**

Modern house, completed in December 2020. in a mini residential complex with four houses and an automated secured access gate. This complex is located in the Pipera Voluntari area.

# Modern bright house with underfloor heating

The GF + 1F villa has a surface of 165 usable sqm, 205 built sqm and the footprint of the house is 102sqm.

The exclusive land belonging to this property is 255 sqm plus the undivided share of the access road.

The staircase is generous and is covered with marble and has a stainless steel railing.

The villa has a Lindab tin roof, the construction is made of brick and reinforced concrete structure, insulated on the outside with 10 cm polystyrene.