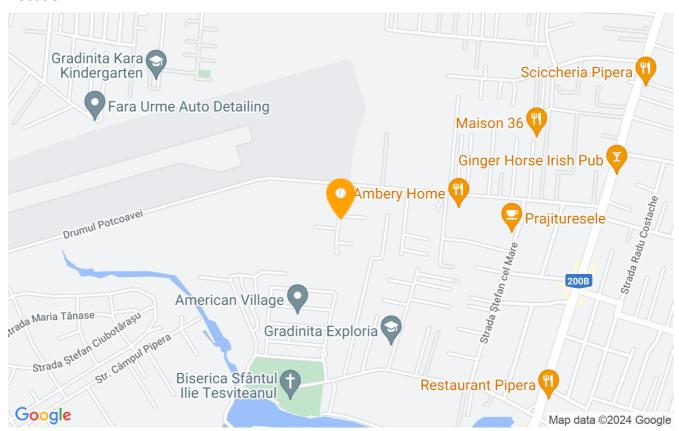

ng and connected to all utilities (natural gas, running water, electricity, sewage)

| Property details    |          |
|---------------------|----------|
| Rooms no.           | 4        |
| Useable surface     | 165m²    |
| Constructed surface | 205m²    |
| Bedrooms no.        | 3        |
| Kitchens no.        | 1        |
| Bathrooms no.       | 2        |
| Toilets no.         | 1        |
| Building type       | House    |
| Year built          | 2020     |
| Balconies no.       | 1        |
| State               | Finished |
| Total land          | 265m²    |
| Print               | 102m²    |
| Courtyard           | 120m²    |
| Parking inside      | 1        |
| Parking outside     | 1        |

# **Amenities**

Not furnished

Private heating

Suitable for office

### Location



## **Photos**