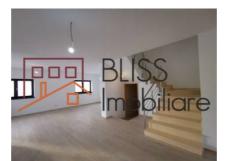

# Modern bright house with underfloor heating

The GF + 1F villa has a surface of 165 usable sqm, 205 built sqm and the footprint of the house is 102sqm.

The exclusive land belonging to this property is 265 sqm plus the undivided share of the access road.

On the ground floor we have the living room, dining room, kitchen, guest toilet with the central heating system and garage. In front of the garage you can park a car. From the living room there is access to a generous terrace.