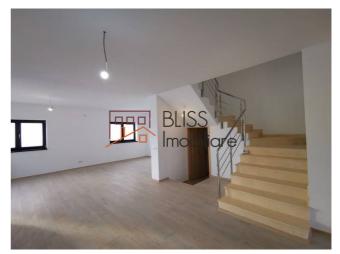

On the ground floor we have the living room, dining room, kitchen, guest toilet with the central heating system and garage. In front of the garage you can park a car. From the living room there is access to a generous terrace.

The staircase is generous and is covered with marble and has a stainless steel railing.

The villa has a Lindab tin roof, the construction is made of brick and reinforced concrete structure, insulated on the outside with 10 cm polystyrene.