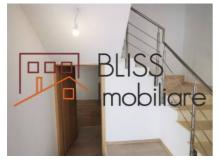

The staircase is generous and is covered with marble and has a stainless steel railing.

The villa has a Lindab tin roof, the construction is made of brick and reinforced concrete structure, insulated on the outside with 10 cm polystyrene.