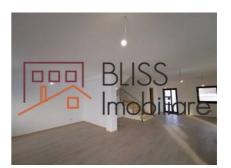

# Modern bright house with underfloor heating

The GF + 1F villa has a surface of 165 usable sqm, 205 built sqm and the footprint of the house is 102sqm.

The exclusive land belonging to this property is 265 sqm plus the undivided share of the access road.

On the ground floor we have the living room, dining room, kitchen, guest toilet with the central heating system and garage. In front of the garage you can park a car. From the living room there is access to a generous terrace.