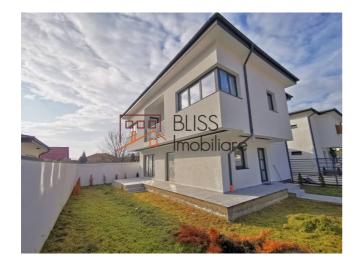

### **Description**

Modern house, completed in December 2020. in a mini residential complex with four houses and an automated secured access gate. This complex is located in the Pipera Voluntari area.

# Modern bright house with underfloor heating

The GF + 1F villa has a surface of 165 usable sqm, 205 built sqm and the footprint of the house is 102sqm.

The exclusive land belonging to this property is 265 sqm plus the undivided share of the access road.

On the ground floor we have the living room, dining room, kitchen, guest toilet with the central heating system and garage. In front of the garage you can park a car. From the living room there is access to a generous terrace.