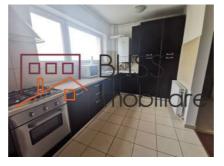

# Apartment located near Jolie Ville and Mark Twain Kindergarten

It consists of a bedroom, a beautiful living room, a fully equipped open space kitchen (including a dishwasher), a bathroom and a balcony.