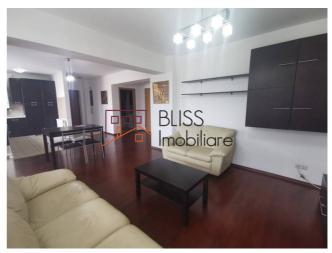

### **Description**

Spacious 1-bedroom apartment located in the High Residence Complex, Jolie Ville area.

# Apartment located near Jolie Ville and Mark Twain Kindergarten

It consists of a bedroom, a beautiful living room, a fully equipped open space kitchen (including a dishwasher), a bathroom and a balcony.

The apartment is furnished and has a usable area of 90sqm, of which 70sqm is the usable area, and has its own central heating and air conditioning. It is located on the 4th floor in a building with the configuration of 1B+GF+6.

With an outdoor parking space.

This apartment enjoys a wonderful view of the forest.

| Property details    |                  |
|---------------------|------------------|
| Rooms no.           | 2                |
| Useable surface     | 70m²             |
| Constructed surface | 90m²             |
| Apartment type      | Apartment        |
| Type of rooms       | Semi-independent |
| Type of comfort     | Comfort 1        |
| Bedrooms no.        | 1                |
| Kitchens no.        | 1                |
| Bathrooms no.       | 1                |
| Building type       | Block            |
| Year built          | 2008             |
| Config              | 1S+P+7           |
| Floor               | 4                |
| Balconies no.       | 1                |
| State               | Finished         |
| Elevator            | Yes              |
| Parking outside     | 1                |