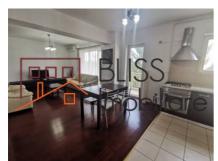

### **Description**

Spacious 1-bedroom apartment located in the High Residence Complex, Jolie Ville area.

# Apartment located near Jolie Ville and Mark Twain Kindergarten

It consists of a bedroom, a beautiful living room, a fully equipped open space kitchen (including a dishwasher), a bathroom and a balcony.

The apartment is furnished and has a usable area of 90sqm, of which 70sqm is the usable area, and has its own central heating and air conditioning. It is located on the 4th floor in a building with the configuration of 1B+GF+6.

With an outdoor parking space.

This apartment enjoys a wonderful view of the forest.

| Property details    |                  |
|---------------------|------------------|
| Rooms no.           | 2                |
| Useable surface     | 70m²             |
| Constructed surface | 90m²             |
| Apartment type      | Apartment        |
| Type of rooms       | Semi-independent |
| Type of comfort     | Comfort 1        |
| Bedrooms no.        | 1                |
| Kitchens no.        | 1                |
| Bathrooms no.       | 1                |
| Building type       | Block            |
| Year built          | 2008             |
| Config              | 1S+P+7           |
| Floor               | 4                |
| Balconies no.       | 1                |
| State               | Finished         |
| Elevator            | Yes              |
| Parking outside     | 1                |