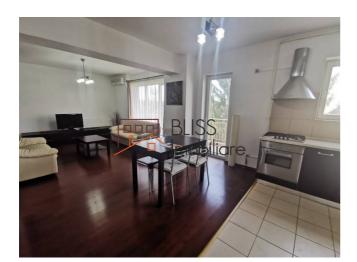

### **Description**

Spacious 1-bedroom apartment located in the High Residence Complex, Jolie Ville area.

# Apartment located near Jolie Ville and Mark Twain Kindergarten

It consists of a bedroom, a beautiful living room, a fully equipped open space kitchen (including a dishwasher), a bathroom and a balcony.

The apartment is furnished and has a usable area of 90sqm, of which 70sqm is the usable area, and has its own central heating and air conditioning. It is located on the 4th floor in a building with the configuration of 1B+GF+6.

With an outdoor parking space.

This apartment enjoys a wonderful view of the forest.

| Property details    |                  |
|---------------------|------------------|
| Rooms no.           | 2                |
| Useable surface     | 70m²             |
| Constructed surface | 90m²             |
| Apartment type      | Apartment        |
| Type of rooms       | Semi-independent |
| Type of comfort     | Comfort 1        |
| Bedrooms no.        | 1                |
| Kitchens no.        | 1                |
| Bathrooms no.       | 1                |
| Building type       | Block            |
| Year built          | 2008             |
| Config              | 1S+P+7           |
| Floor               | 4                |
| Balconies no.       | 1                |
| State               | Finished         |
| Elevator            | Yes              |
| Parking outside     | 1                |