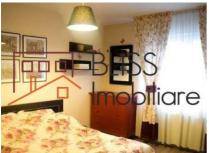

# **Description**

| Property details |             |
|------------------|-------------|
| Rooms no.        | 3           |
| Useable surface  | 70m²        |
| Apartment type   | Apartment   |
| Type of rooms    | Independent |
| Bedrooms no.     | 2           |
| Kitchens no.     | 1           |
| Bathrooms no.    | 1           |
| Building type    | Block       |
| Year built       | 2011        |
| Config           | P+3         |
| Floor            | 1           |
| Balconies no.    | 1           |
| State            | Finished    |
| Elevator         | No          |
| Parking outside  | 1           |

### **Photos**