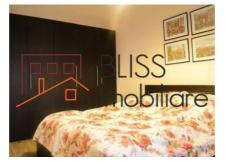

# **Description**

| Property details |             |
|------------------|-------------|
| Rooms no.        | 3           |
| Useable surface  | 70m²        |
| Apartment type   | Apartment   |
| Type of rooms    | Independent |
| Bedrooms no.     | 2           |
| Kitchens no.     | 1           |
| Bathrooms no.    | 1           |
| Building type    | Block       |
| Year built       | 2011        |
| Config           | P+3         |
| Floor            | 1           |
| Balconies no.    | 1           |
| State            | Finished    |
| Elevator         | No          |
| Parking outside  | 1           |

### **Photos**