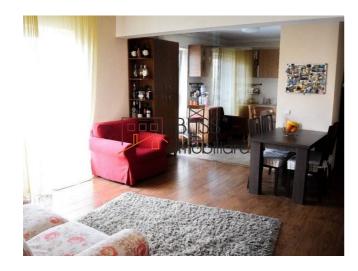

# **Description**

| Property details |             |
|------------------|-------------|
| Rooms no.        | 3           |
| Useable surface  | 70m²        |
| Apartment type   | Apartment   |
| Type of rooms    | Independent |
| Bedrooms no.     | 2           |
| Kitchens no.     | 1           |
| Bathrooms no.    | 1           |
| Building type    | Block       |
| Year built       | 2011        |
| Config           | P+3         |
| Floor            | 1           |
| Balconies no.    | 1           |
| State            | Finished    |
| Elevator         | No          |
| Parking outside  | 1           |

### **Amenities**

Equipped kitchen

Furnished

Private heating

Suitable for office

Air conditioning