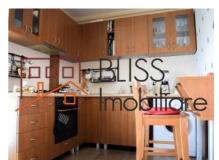

# **Description**

| Property details |             |
|------------------|-------------|
| Rooms no.        | 3           |
| Useable surface  | 70m²        |
| Apartment type   | Apartment   |
| Type of rooms    | Independent |
| Bedrooms no.     | 2           |
| Kitchens no.     | 1           |
| Bathrooms no.    | 1           |
| Building type    | Block       |
| Year built       | 2011        |
| Config           | P+3         |
| Floor            | 1           |
| Balconies no.    | 1           |
| State            | Finished    |
| Elevator         | No          |
| Parking outside  | 1           |

### **Photos**