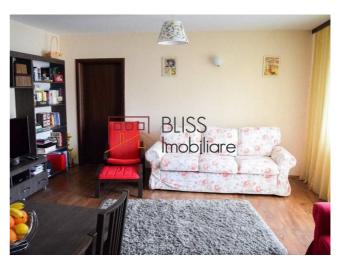

# **Description**

| Property details |             |
|------------------|-------------|
| Rooms no.        | 3           |
| Useable surface  | 70m²        |
| Apartment type   | Apartment   |
| Type of rooms    | Independent |
| Bedrooms no.     | 2           |
| Kitchens no.     | 1           |
| Bathrooms no.    | 1           |
| Building type    | Block       |
| Year built       | 2011        |
| Config           | P+3         |
| Floor            | 1           |
| Balconies no.    | 1           |
| State            | Finished    |
| Elevator         | No          |
| Parking outside  | 1           |

### **Amenities**

Equipped kitchen

Furnished

Private heating

Suitable for office

Air conditioning