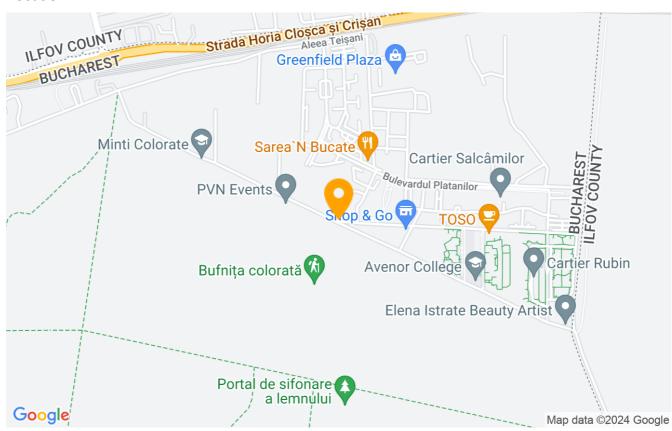

artment-2-bedrooms-for-rent-iancu-nicolae-pipera-bucharest-86274

# **Description**

| Property details |             |
|------------------|-------------|
| Rooms no.        | 3           |
| Useable surface  | 70m²        |
| Apartment type   | Apartment   |
| Type of rooms    | Independent |
| Bedrooms no.     | 2           |
| Kitchens no.     | 1           |
| Bathrooms no.    | 1           |
| Building type    | Block       |
| Year built       | 2011        |
| Config           | P+3         |
| Floor            | 1           |
| Balconies no.    | 1           |
| State            | Finished    |
| Elevator         | No          |
| Parking outside  | 1           |

### **Amenities**

Equipped kitchen

Furnished

Private heating

Suitable for office

Air conditioning

#### Location



### **Photos**