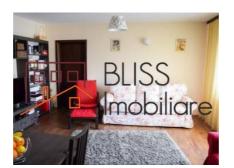

# **Description**

| Property details |             |
|------------------|-------------|
| Rooms no.        | 3           |
| Useable surface  | 70m²        |
| Apartment type   | Apartment   |
| Type of rooms    | Independent |
| Bedrooms no.     | 2           |
| Kitchens no.     | 1           |
| Bathrooms no.    | 1           |
| Building type    | Block       |
| Year built       | 2011        |
| Config           | P+3         |
| Floor            | 1           |
| Balconies no.    | 1           |
| State            | Finished    |
| Elevator         | No          |
| Parking outside  | 1           |

### **Photos**