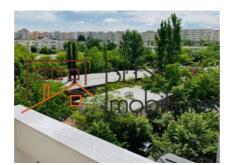

# Underground parking space included

The apartment has a built area of 114sqm, being composed of living room, dining room, 2 walk in dressing rooms, 2 bedrooms and 2 bathrooms.

Excellent positioned nearby Dorobanti and Floreasca squares, Floreasca park, schools, kindergartens, museums, restaurants and shops.