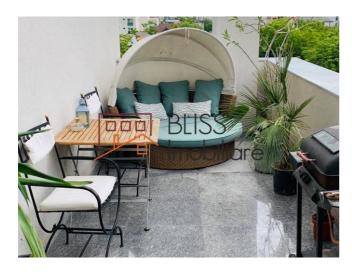

## **Description**

Outstanding duplex apartment, 2 bedrooms, located in the Barbu Vacarescu area.

# Underground parking space included

The apartment has a built area of 114sqm, being composed of living room, dining room, 2 walk in dressing rooms, 2 bedrooms and 2 bathrooms.

Excellent positioned nearby Dorobanti and Floreasca squares, Floreasca park, schools, kindergartens, museums, restaurants and shops.

# **Amenities**

Equipped kitchen

Furnished