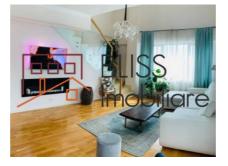

# Underground parking space included

The apartment has a built area of 114sqm, being composed of living room, dining room, 2 walk in dressing rooms, 2 bedrooms and 2 bathrooms.

Excellent positioned nearby Dorobanti and Floreasca squares, Floreasca park, schools, kindergartens, museums, restaurants and shops.

# **Amenities**

Equipped kitchen

Furnished