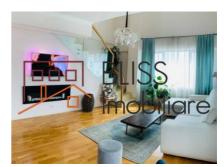

# Underground parking space included

The apartment has a built area of 114sqm, being composed of living room, dining room, 2 walk in dressing rooms, 2 bedrooms and 2 bathrooms.

Excellent positioned nearby Dorobanti and Floreasca squares, Floreasca park, schools, kindergartens, museums, restaurants and shops.

# **Amenities**

Equipped kitchen

Furnished