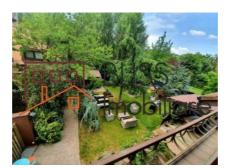

200m2 usable surface, 600 m2 land with storage space, terrace and superb garden on the ground floor, 4 parking spaces. Carefully furnished.

Air conditioning in the living room and in the 3 bedrooms and office/ bedroom.

Upstairs are 2 bedrooms, 1 bathroom and master bedroom with en suite bathroom and dressing room.

Garage for one car and 4 outdoor parking spaces.

Located in a secluded area, very quiet, in the heart of the lancu Nicolae area - the exclusive area between the Zoo and Jolie Ville.