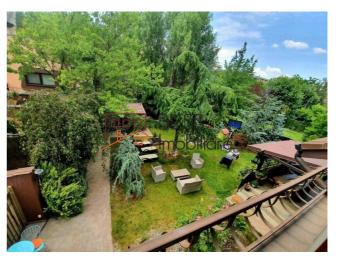

### **Description**

Oasis of peace in the heart of the lancu Nicolae area (Baneasa ZOO | Jolie Ville), calm and serenity close to schools and the Băneasa forest.

5-room villa with a special architecture, fully furnished or semi-furnished / unfurnished.

200m2 usable surface, 600 m2 land with storage space, terrace and superb garden on the ground floor, 4 parking spaces. Carefully furnished.

Air conditioning in the living room and in the 3 bedrooms and office/ bedroom.

Upstairs are 2 bedrooms, 1 bathroom and master bedroom with en suite bathroom and dressing room.

Garage for one car and 4 outdoor parking spaces.

Located in a secluded area, very quiet, in the heart of the lancu Nicolae area - the exclusive area between the Zoo and Jolie Ville.