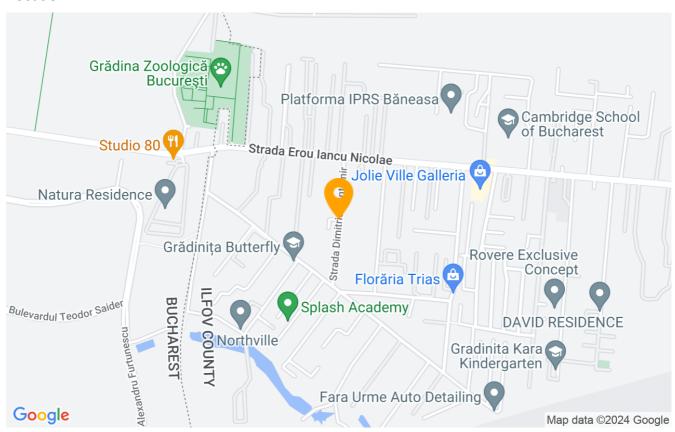

ce kitchen with dining area.

Upstairs are 2 bedrooms, 1 bathroom and master bedroom with en suite bathroom and dressing room.

Garage for one car and 4 outdoor parking spaces.

Located in a secluded area, very quiet, in the heart of the lancu Nicolae area - the exclusive area between the Zoo and Jolie Ville.

| Property details |          |
|------------------|----------|
| Rooms no.        | 5        |
| Useable surface  | 200m²    |
| Bedrooms no.     | 4        |
| Kitchens no.     | 1        |
| Bathrooms no.    | 3        |
| Building type    | House    |
| Year built       | 2010     |
| State            | Finished |
| Total land       | 600m²    |
| Parking inside   | 1        |
| Parking outside  | 4        |

# **Amenities**

Equipped kitchen Milling to take out )

### Location



### **Photos**