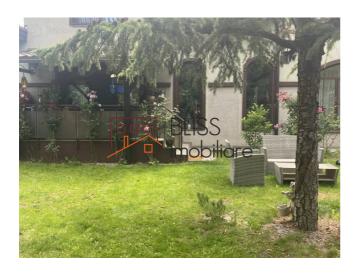

### **Description**

Oasis of peace in the heart of the lancu Nicolae area (Baneasa ZOO | Jolie Ville), calm and serenity close to schools and the Băneasa forest.

5-room villa with a special architecture, fully furnished or semi-furnished / unfurnished.

200m2 usable surface, 600 m2 land with storage space, terrace and superb garden on the ground floor, 4 parking spaces. Carefully furnished.

Air conditioning in the living room and in the 3 bedrooms and office/ bedroom.

Upstairs are 2 bedrooms, 1 bathroom and master bedroom with en suite bathroom and dressing room.

Garage for one car and 4 outdoor parking spaces.

Located in a secluded area, very quiet, in the heart of the lancu Nicolae area - the exclusive area between the Zoo and Jolie Ville.