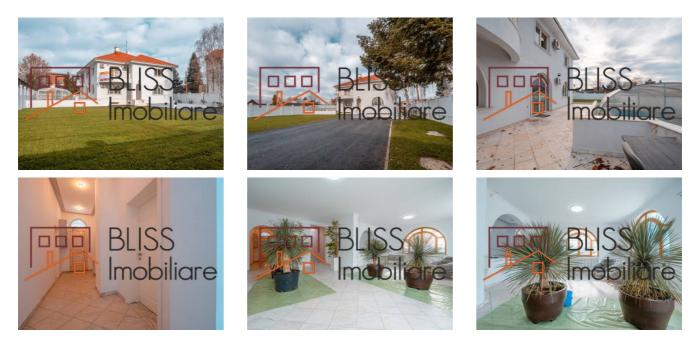

| 5                  |
| Kitchens no.        | 1                  |
| Bathrooms no.       | 5                  |
| Toilets no.         | 2                  |
| Building type       | Villa              |
| Year built          | 1994               |
| Year renovated      | 2020               |
| Balconies no.       | 3                  |
| State               | Finished           |
| Total land          | 1500m <sup>2</sup> |
| Print               | 250m <sup>2</sup>  |
| Courtyard           | 1200m <sup>2</sup> |
| Parking inside      | 2                  |
| Parking outside     | 6                  |

# Amenities

- - Equipped kitchen

Not furnished

- Ⅲ Suitable for office
- Ŷ Swimming pool
- \* Air conditioning
- **:**. Private heating
- 9 Fireplace

## Location



### **Photos**



BLISS Imobiliare © 2024