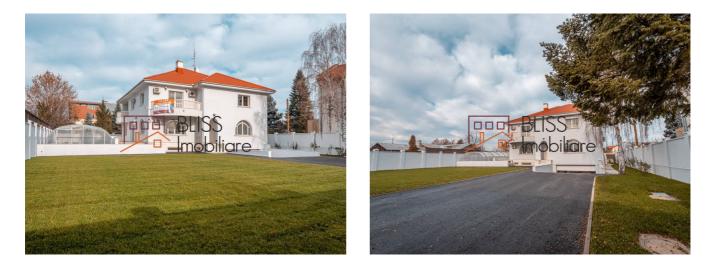

# Updated on 26 Iunie 2021 representative 750 sqm villa on a 1.500 sqm land plot • Otopeni Ferme, Bucharest / Ilfov

Web Reference #86329

https://blissimobiliare.ro/en/villa-5-bedrooms-for-sale-otopeni-tunari-bucharest-ilfov-86329

### Description

Otopeni Ferme is one of the main high end and fastest developing neighborhoods just passed the Otopeni airport close to the Ana Aslan institute. In this neighborhood you find clean and wide asphalted roads, a modern sewage, public water supply and sufficient electricity and gas supply.

# Excellent as residence or as representative office

Modern, airy and green surroundings makes living here or running your company from here a much more pleasant experience. Fresh air and space, a lot of space!

A 750 sqm property on a 1.500 sqm land plot with a large opening to the street. This property comes with a double garage and a covered swimming pool.

Keywords to highlight this property:

Bright, spacious, solid, premium, green, value, quality and many more!