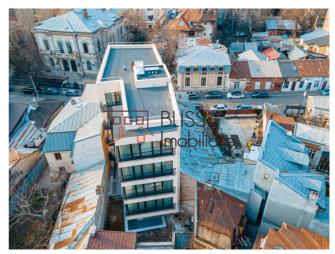

### **Description**

Modern 1-bedroom apartment in a 2022 new boutique residential building, of only 4 floors with elevator, just a few steps from the Gradina Icoanei and the metro station of Piata Romana.

The building has in total 8 apartments including the full floor penthouse apartment. The building benefits of an elevator.

Each apartment has a fully equipped kitchen, large windows bringing in lots of natural light, wardrobes, storage area, modern bathroom(s) and an underground storage area. Heating by floor by an individual gas heating system and cooling by individual air-conditioning units.