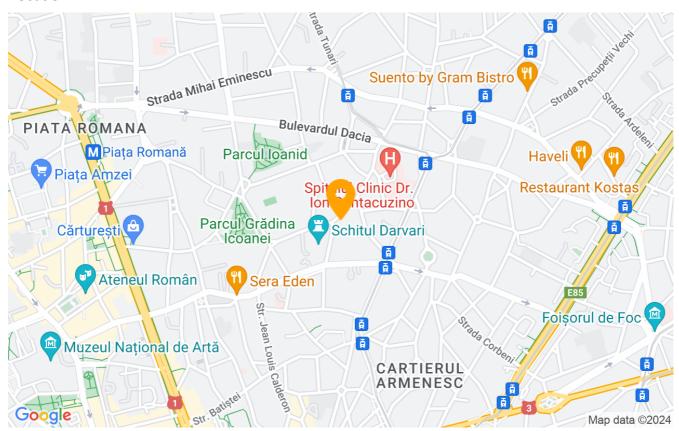

# In a superb bohemian area, close to the metro station and the park

The wonderful combination of a modern home in one of the most popular historical areas of the center of Bucharest. Dacia | Gradina Icoanei | Piata Gheorghe Cantacuzino.

Also the Piata Universitate with the Old center of Bucharest is within a 10-15 minutes stroll. The area is full of history, with low rise buildings and a pleasure to just walk the area.

This apartment is on the second floor facing the back of the building with a view towards the Intercontinental Hotel.