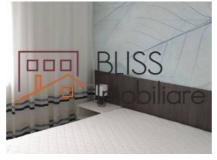

no.           | 2                |
| Constructed surface | 50m²             |
| Apartment type      | Apartment        |
| Type of rooms       | Semi-independent |
| Bedrooms no.        | 1                |
| Kitchens no.        | 1                |
| Bathrooms no.       | 1                |
| Building type       | Block            |
| Year built          | 2018             |
| Config              | P+5              |
| Floor               | 5                |
| Balconies no.       | 1                |
| State               | Finished         |
| Elevator            | Yes              |
| Parking outside     | 1                |

### **Amenities**

Equipped kitchen

> Dishwasher

Furnished

Private heating

Suitable for office

☆ Air conditioning

#### Location



#### **Photos**