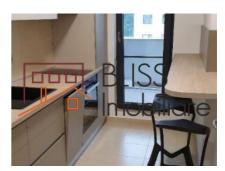

oms no.           | 2                |
| Constructed surface | 50m²             |
| Apartment type      | Apartment        |
| Type of rooms       | Semi-independent |
| Bedrooms no.        | 1                |
| Kitchens no.        | 1                |
| Bathrooms no.       | 1                |
| Building type       | Block            |
| Year built          | 2018             |
| Config              | P+5              |
| Floor               | 5                |
| Balconies no.       | 1                |
| State               | Finished         |
| Elevator            | Yes              |
| Parking outside     | 1                |

### **Amenities**

Equipped kitchen

> Dishwasher

Furnished

Private heating

Suitable for office

☆ Air conditioning

#### Location



#### **Photos**