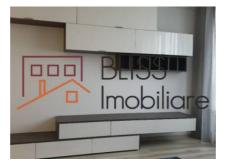

Rooms no.           | 2                |
| Constructed surface | 50m²             |
| Apartment type      | Apartment        |
| Type of rooms       | Semi-independent |
| Bedrooms no.        | 1                |
| Kitchens no.        | 1                |
| Bathrooms no.       | 1                |
| Building type       | Block            |
| Year built          | 2018             |
| Config              | P+5              |
| Floor               | 5                |
| Balconies no.       | 1                |
| State               | Finished         |
| Elevator            | Yes              |
| Parking outside     | 1                |

### **Amenities**

Equipped kitchen

> Dishwasher

Furnished

Private heating

Suitable for office

☆ Air conditioning

#### Location



#### **Photos**