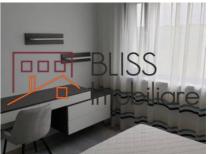

## **Description**

| Property details    |                  |
|---------------------|------------------|
| Rooms no.           | 2                |
| Constructed surface | 50m²             |
| Apartment type      | Apartment        |
| Type of rooms       | Semi-independent |
| Bedrooms no.        | 1                |
| Kitchens no.        | 1                |
| Bathrooms no.       | 1                |
| Building type       | Block            |
| Year built          | 2018             |
| Config              | P+5              |
| Floor               | 5                |
| Balconies no.       | 1                |
| State               | Finished         |
| Elevator            | Yes              |
| Parking outside     | 1                |