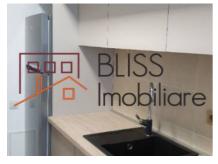

s no.           | 2                |
| Constructed surface | 50m²             |
| Apartment type      | Apartment        |
| Type of rooms       | Semi-independent |
| Bedrooms no.        | 1                |
| Kitchens no.        | 1                |
| Bathrooms no.       | 1                |
| Building type       | Block            |
| Year built          | 2018             |
| Config              | P+5              |
| Floor               | 5                |
| Balconies no.       | 1                |
| State               | Finished         |
| Elevator            | Yes              |
| Parking outside     | 1                |

### **Amenities**

Equipped kitchen

> Dishwasher

Furnished

Private heating

Suitable for office

☆ Air conditioning

#### Location



#### **Photos**