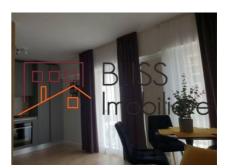

The apartment is organized as follows: a generous living room with access to the 5.6 sqm terrace, a fully furnished and equipped open kitchen, two bedrooms, a bathroom and a toilet.

The apartment benefits from an underground parking space. It is fully furnished and equipped.