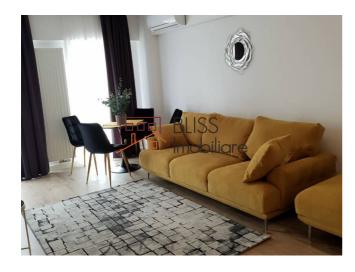

The apartment is organized as follows: a generous living room with access to the 5.6 sqm terrace, a fully furnished and equipped open kitchen, two bedrooms, a bathroom and a toilet.

The apartment benefits from an underground parking space. It is fully furnished and equipped.

## **Amenities**

Equipped kitchen

Furnished

Suitable for office

☆ Air conditioning