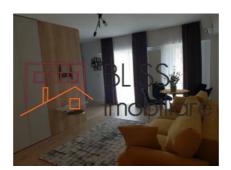

The apartment is organized as follows: a generous living room with access to the 5.6 sqm terrace, a fully furnished and equipped open kitchen, two bedrooms, a bathroom and a toilet.

The apartment benefits from an underground parking space. It is fully furnished and equipped.