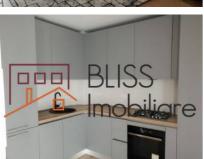

The apartment is organized as follows: a generous living room with access to the 5.6 sqm terrace, a fully furnished and equipped open kitchen, two bedrooms, a bathroom and a toilet.

The apartment benefits from an underground parking space. It is fully furnished and equipped.

## **Amenities**

Equipped kitchen

Furnished

Suitable for office

☆ Air conditioning