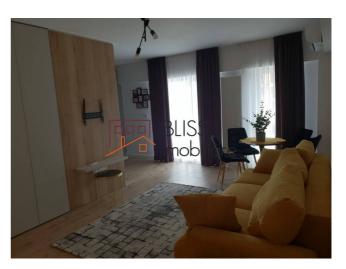

The apartment is organized as follows: a generous living room with access to the 5.6 sqm terrace, a fully furnished and equipped open kitchen, two bedrooms, a bathroom and a toilet.

The apartment benefits from an underground parking space. It is fully furnished and equipped.

## **Amenities**

Equipped kitchen

Furnished

Suitable for office

☆ Air conditioning