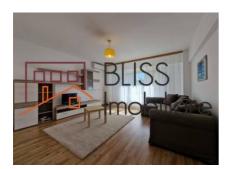

#### **Description**

BLISS Imobiliare presents a 1 bedroom apartment, on Calea Calarasilor.

# Close to Muncii metro station in a lively area with restaurants

The apartment is very bright, with a built area of 65 sqm (usable area of 58 sqm)

It is located on the 3rd floor and it has a living room and open kitchen divided by a hall, bedroom and bathroom.

Recently renovated and modernly furnished, the apartment is pet friendly.

Close to the Delea Veche intersection and only an 8-minute walk to Piaţa Muncii, where the Muncii metro station is located.

Public transport is close to the block.