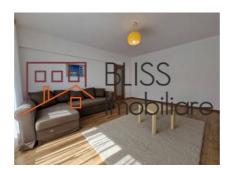

#### **Description**

BLISS Imobiliare presents a 1 bedroom apartment, on Calea Calarasilor.

# Close to Muncii metro station in a lively area with restaurants

The apartment is very bright, with a built area of 65 sqm (usable area of 58 sqm)

It is located on the 3rd floor and it has a living room and open kitchen divided by a hall, bedroom and bathroom.

Recently renovated and modernly furnished, the apartment is pet friendly.

Close to the Delea Veche intersection and only an 8-minute walk to Piaţa Muncii, where the Muncii metro station is located.

Public transport is close to the block.