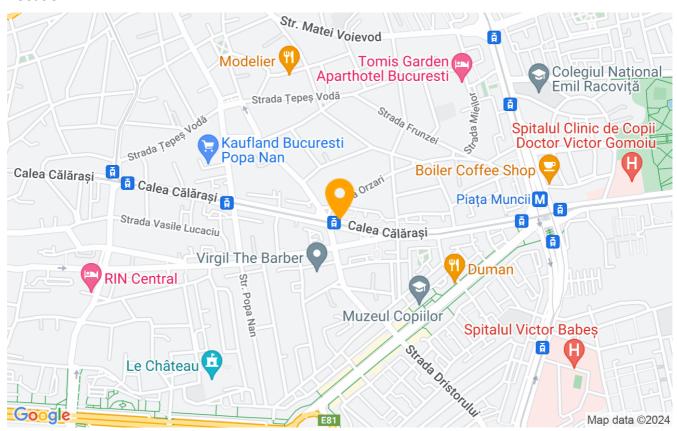

#### Location

Recently renovated and modernly furnished, the apartment is pet friendly.

Close to the Delea Veche intersection and only an 8-minute walk to Piaţa Muncii, where the Muncii metro station is located.

Public transport is close to the block.