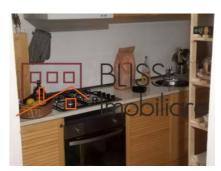

### **Description**

Two-bedroom apartment, with 55 usable sqm, located on the 1st floor in the villa of Gf + 2 + At, recently consolidated and renovated, in the Titulescu / Grivita area.

One apartment per level building.

It can be furnished upon request, depending on the client's needs.

Utilities are countered separately.

Located a 2-minute walk from Basarab Metro Station.

| Property details    |                  |
|---------------------|------------------|
| Rooms no.           | 3                |
| Useable surface     | 55m²             |
| Constructed surface | 57m²             |
| Apartment type      | Apartment        |
| Type of rooms       | Semi-independent |
| Bedrooms no.        | 2                |
| Kitchens no.        | 1                |
| Bathrooms no.       | 1                |
| Building type       | Villa            |
| Year built          | 1938             |
| Year renovated      | 2020             |
| Config              | 1S+P+2+M         |
| Floor               | 1                |
| Balconies no.       | 1                |
| State               | Finished         |