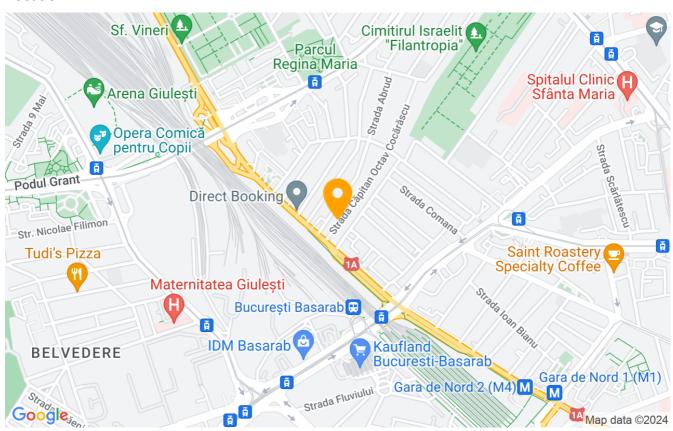

It can be furnished upon request, depending on the client's needs.

Utilities are countered separately.

Located a 2-minute walk from Basarab Metro Station.

| Property details    |                  |
|---------------------|------------------|
| Rooms no.           | 3                |
| Useable surface     | 55m²             |
| Constructed surface | 57m²             |
| Apartment type      | Apartment        |
| Type of rooms       | Semi-independent |
| Bedrooms no.        | 2                |
| Kitchens no.        | 1                |
| Bathrooms no.       | 1                |
| Building type       | Villa            |
| Year built          | 1938             |
| Year renovated      | 2020             |
| Config              | 1S+P+2+M         |
| Floor               | 1                |
| Balconies no.       | 1                |
| State               | Finished         |

#### Location