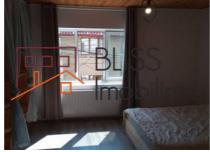

### **Description**

Two-bedroom apartment, with 55 usable sqm, located on the 1st floor in the villa of Gf + 2 + At, recently consolidated and renovated, in the Titulescu / Grivita area.

One apartment per level building.

It can be furnished upon request, depending on the client's needs.

Utilities are countered separately.

Located a 2-minute walk from Basarab Metro Station.

| Property details    |                  |
|---------------------|------------------|
| Rooms no.           | 3                |
| Useable surface     | 55m²             |
| Constructed surface | 57m²             |
| Apartment type      | Apartment        |
| Type of rooms       | Semi-independent |
| Bedrooms no.        | 2                |
| Kitchens no.        | 1                |
| Bathrooms no.       | 1                |
| Building type       | Villa            |
| Year built          | 1938             |
| Year renovated      | 2020             |
| Config              | 1S+P+2+M         |
| Floor               | 1                |
| Balconies no.       | 1                |
| State               | Finished         |