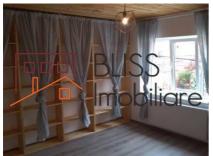

### **Description**

Two-bedroom apartment, with 55 usable sqm, located on the 1st floor in the villa of Gf + 2 + At, recently consolidated and renovated, in the Titulescu / Grivita area.

One apartment per level building.

It can be furnished upon request, depending on the client's needs.

Utilities are countered separately.

Located a 2-minute walk from Basarab Metro Station.

| Property details    |                  |
|---------------------|------------------|
| Rooms no.           | 3                |
| Useable surface     | 55m²             |
| Constructed surface | 57m²             |
| Apartment type      | Apartment        |
| Type of rooms       | Semi-independent |
| Bedrooms no.        | 2                |
| Kitchens no.        | 1                |
| Bathrooms no.       | 1                |
| Building type       | Villa            |
| Year built          | 1938             |
| Year renovated      | 2020             |
| Config              | 1S+P+2+M         |
| Floor               | 1                |
| Balconies no.       | 1                |
| State               | Finished         |