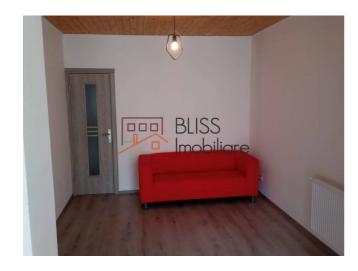

### **Description**

Two-bedroom apartment, with 55 usable sqm, located on the 1st floor in the villa of Gf + 2 + At, recently consolidated and renovated, in the Titulescu / Grivita area.

One apartment per level building.

It can be furnished upon request, depending on the client's needs.

Utilities are countered separately.

Located a 2-minute walk from Basarab Metro Station.

| Property details    |                  |
|---------------------|------------------|
| Rooms no.           | 3                |
| Useable surface     | 55m²             |
| Constructed surface | 57m²             |
| Apartment type      | Apartment        |
| Type of rooms       | Semi-independent |
| Bedrooms no.        | 2                |
| Kitchens no.        | 1                |
| Bathrooms no.       | 1                |
| Building type       | Villa            |
| Year built          | 1938             |
| Year renovated      | 2020             |
| Config              | 1S+P+2+M         |
| Floor               | 1                |
| Balconies no.       | 1                |
| State               | Finished         |