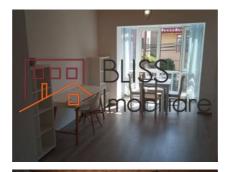

### **Description**

Two-bedroom apartment, with 55 usable sqm, located on the 1st floor in the villa of Gf + 2 + At, recently consolidated and renovated, in the Titulescu / Grivita area.

One apartment per level building.

It can be furnished upon request, depending on the client's needs.

Utilities are countered separately.

Located a 2-minute walk from Basarab Metro Station.

| Property details    |                  |
|---------------------|------------------|
| Rooms no.           | 3                |
| Useable surface     | 55m²             |
| Constructed surface | 57m²             |
| Apartment type      | Apartment        |
| Type of rooms       | Semi-independent |
| Bedrooms no.        | 2                |
| Kitchens no.        | 1                |
| Bathrooms no.       | 1                |
| Building type       | Villa            |
| Year built          | 1938             |
| Year renovated      | 2020             |
| Config              | 1S+P+2+M         |
| Floor               | 1                |
| Balconies no.       | 1                |
| State               | Finished         |