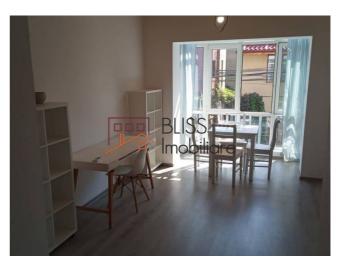

### **Description**

Two-bedroom apartment, with 55 usable sqm, located on the 1st floor in the villa of Gf + 2 + At, recently consolidated and renovated, in the Titulescu / Grivita area.

One apartment per level building.

It can be furnished upon request, depending on the client's needs.

Utilities are countered separately.

Located a 2-minute walk from Basarab Metro Station.

| Property details    |                  |
|---------------------|------------------|
| Rooms no.           | 3                |
| Useable surface     | 55m²             |
| Constructed surface | 57m²             |
| Apartment type      | Apartment        |
| Type of rooms       | Semi-independent |
| Bedrooms no.        | 2                |
| Kitchens no.        | 1                |
| Bathrooms no.       | 1                |
| Building type       | Villa            |
| Year built          | 1938             |
| Year renovated      | 2020             |
| Config              | 1S+P+2+M         |
| Floor               | 1                |
| Balconies no.       | 1                |
| State               | Finished         |