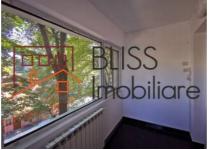

Living with balcony (closed), large kitchen with separate storage area, 4 bedrooms, 2 bathrooms and another enclosed balcony.

The total net surface of the apartment including the balconies is 117 sqm and 110 sqm without the balconies. The constructed surface is estimated to be appx 130 sqm.