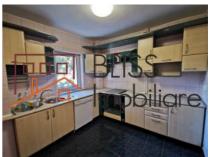

Living with balcony (closed), large kitchen with separate storage area, 4 bedrooms, 2 bathrooms and another enclosed balcony.

The total net surface of the apartment including the balconies is 117 sqm and 110 sqm without the balconies. The constructed surface is estimated to be appx 130 sqm.

### **Amenities**

Equipped kitchen

> Dishwasher

Not furnished

Building heating

Suitable for office

☆ Air conditioning