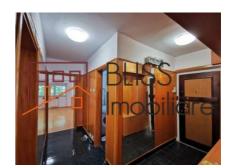

Living with balcony (closed), large kitchen with separate storage area, 4 bedrooms, 2 bathrooms and another enclosed balcony.

The total net surface of the apartment including the balconies is 117 sqm and 110 sqm without the balconies. The constructed surface is estimated to be appx 130 sqm.