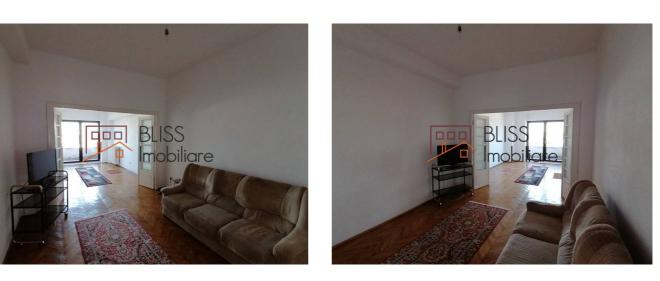

### Description

4 bedroom apartment, located on a 5th floor, in a 9 floors building, from 1946, in the Dorobanti area, nearby ASE.

# Central location in an old but solid and clean building on Dorobanti

The apartment is located in a building of flats with 3 elevators, freshly painted, unfurnished Suitable for residential or office space.

### Amenities

Not furnished

Building heating

Suitable for office