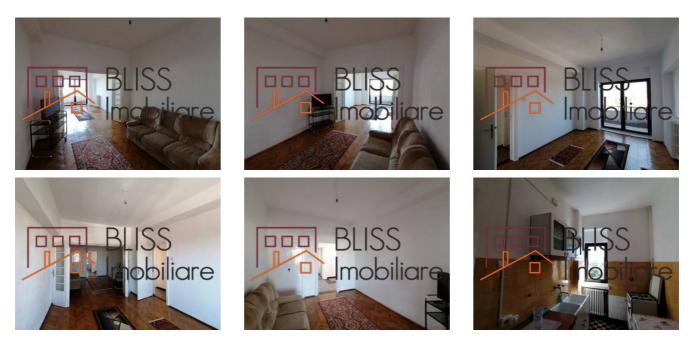

| Semi-independent |
| Type of comfort       | Comfort 1        |
| Bedrooms no.          | 3                |
| Kitchens no.          | 1                |
| Bathrooms no.         | 1                |
| Toilets no.           | 1                |
| Building type         | Block            |
| Year built            | 1948             |
| Config                | DS+HP+9          |
| Floor                 | 5                |
| Balconies no.         | 1                |
| State                 | Finished         |
| Elevator              | Yes              |
| Parking outside       | 1                |
| Storage no.           | 1                |
| Earthquake risk class | Rs II            |

### Amenities

Not furnished

Building heating

Suitable for office

### Location



#### **Photos**



BLISS Imobiliare © 2024