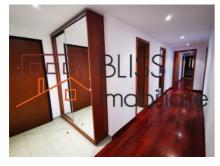

The kitchen is closed and is fully equipped.

The three bedrooms are in the night area with one bedroom with en suite bathroom and two bedrooms sharing a bathroom.

The apartment has many wardrobes and storage areas to make your daily life much easier.

At the entrance hallway you also have a guest toilet.

In the underground a parking place is reserved for this apartment.

| Property details    |             |
|---------------------|-------------|
| Rooms no.           | 4           |
| Useable surface     | 145m²       |
| Constructed surface | 190m²       |
| Apartment type      | Apartment   |
| Type of rooms       | Independent |
| Type of comfort     | Comfort 1   |
| Bedrooms no.        | 3           |
| Kitchens no.        | 1           |
| Bathrooms no.       | 2           |
| Toilets no.         | 1           |
| Building type       | Block       |
| Year built          | 2005        |
| Config              | 1S+P+4      |
| Floor               | 2           |
| Balconies no.       | 1           |
| State               | Finished    |
| Elevator            | Yes         |
| Parking inside      | 1           |
| Storage no.         | 1           |