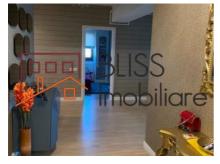

### **Description**

BLISS Imobiliare presents a superb 2 bedroom apartment in the Herastrau area.

# 15 minutes walk away from Aurel Vlaicu metro station

The apartment is located on the 7/8 floor in a new building, from 2017, which has an elevator and has a usable area of 158 square meters distributed as follows:

- Spacious and bright living room with dining area and fully equipped open kitchen, including dishwasher;
- Two bedrooms and a modern furnished office with plenty of natural light;
- 2 bathrooms, one with a shower and the other with a bathtub for relaxing moments;
- Balcony