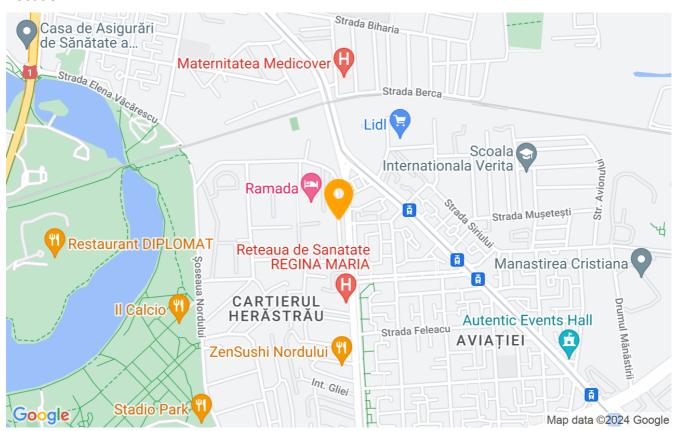

Surrounded by the neighborhoods of Floreasca, Aviatiei and Baneasa, the Herastrau area becomes a landmark of good taste and luxury.

There are multiple bus and tram stops nearby, and the nearest metro station is Aurel Vlaicu at a 15-minute walk

### Location