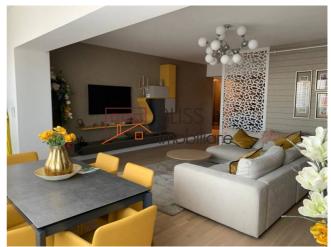

### **Description**

BLISS Imobiliare presents a superb 2 bedroom apartment in the Herastrau area.

- Spacious and bright living room with dining area and fully equipped open kitchen, including dishwasher;
- Two bedrooms and a modern furnished office with plenty of natural light;
- 2 bathrooms, one with a shower and the other with a bathtub for relaxing moments;
- Balcony

The apartment is fully furnished and modernly equipped, including individual heating system and air conditioning for your comfort.

One of the most exclusive and coveted areas in Bucharest - the Herastrau area - is not only a place for your ideal home, but also a lifestyle.