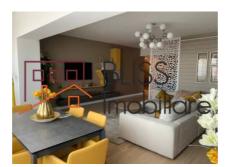

### **Description**

BLISS Imobiliare presents a superb 2 bedroom apartment in the Herastrau area.

- Spacious and bright living room with dining area and fully equipped open kitchen, including dishwasher;
- Two bedrooms and a modern furnished office with plenty of natural light;
- 2 bathrooms, one with a shower and the other with a bathtub for relaxing moments;
- Balcony

The apartment is fully furnished and modernly equipped, including individual heating system and air conditioning for your comfort.

One of the most exclusive and coveted areas in Bucharest - the Herastrau area - is not only a place for your ideal home, but also a lifestyle.