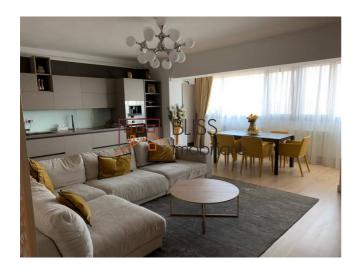

### **Description**

BLISS Imobiliare presents a superb 2 bedroom apartment in the Herastrau area.

- Spacious and bright living room with dining area and fully equipped open kitchen, including dishwasher;
- Two bedrooms and a modern furnished office with plenty of natural light;
- 2 bathrooms, one with a shower and the other with a bathtub for relaxing moments;
- Balcony

The apartment is fully furnished and modernly equipped, including individual heating system and air conditioning for your comfort.

One of the most exclusive and coveted areas in Bucharest - the Herastrau area - is not only a place for your ideal home, but also a lifestyle.