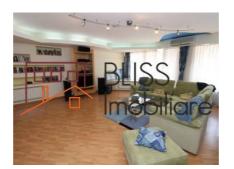

t type        | Apartment        |
| Type of rooms         | Semi-independent |
| Type of comfort       | Comfort 1        |
| Bedrooms no.          | 2                |
| Kitchens no.          | 1                |
| Bathrooms no.         | 1                |
| Toilets no.           | 1                |
| Building type         | Block            |
| Year built            | 1999             |
| Config                | P+6              |
| Floor                 | 3                |
| Balconies no.         | 1                |
| State                 | Finished         |
| Elevator              | Yes              |
| Earthquake risk class | Unclassified     |

# **Amenities**

Equipped kitchen

> Dishwasher

Furnished

Building heating

☆ Air conditioning

### Location



### **Photos**