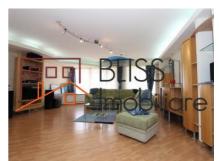

pe        | Apartment        |
| Type of rooms         | Semi-independent |
| Type of comfort       | Comfort 1        |
| Bedrooms no.          | 2                |
| Kitchens no.          | 1                |
| Bathrooms no.         | 1                |
| Toilets no.           | 1                |
| Building type         | Block            |
| Year built            | 1999             |
| Config                | P+6              |
| Floor                 | 3                |
| Balconies no.         | 1                |
| State                 | Finished         |
| Elevator              | Yes              |
| Earthquake risk class | Unclassified     |

# **Amenities**

Equipped kitchen

> Dishwasher

Furnished

Building heating

☆ Air conditioning

### Location



### **Photos**