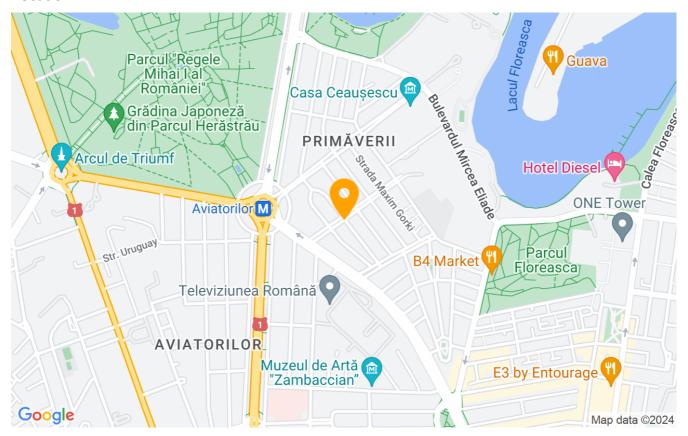

|
| Apartment type        | Apartment        |
| Type of rooms         | Semi-independent |
| Type of comfort       | Comfort 1        |
| Bedrooms no.          | 2                |
| Kitchens no.          | 1                |
| Bathrooms no.         | 1                |
| Toilets no.           | 1                |
| Building type         | Block            |
| Year built            | 1999             |
| Config                | P+6              |
| Floor                 | 3                |
| Balconies no.         | 1                |
| State                 | Finished         |
| Elevator              | Yes              |
| Earthquake risk class | Unclassified     |

# **Amenities**

Equipped kitchen

> Dishwasher

Furnished

Building heating

☆ Air conditioning

### Location



### **Photos**