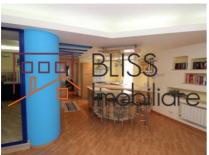

ent type        | Apartment        |
| Type of rooms         | Semi-independent |
| Type of comfort       | Comfort 1        |
| Bedrooms no.          | 2                |
| Kitchens no.          | 1                |
| Bathrooms no.         | 1                |
| Toilets no.           | 1                |
| Building type         | Block            |
| Year built            | 1999             |
| Config                | P+6              |
| Floor                 | 3                |
| Balconies no.         | 1                |
| State                 | Finished         |
| Elevator              | Yes              |
| Earthquake risk class | Unclassified     |

# **Amenities**

Equipped kitchen

> Dishwasher

Furnished

Building heating

☆ Air conditioning

### Location



### **Photos**