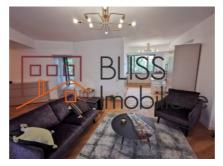

#### **Description**

Modern and luxury furnished 2 bedroom apartment with parking space and storage room in a small boutique development from 2015 situated at the third floor and less than 10 minutes walking to Piata Universitate and the Old Center of Bucharest. This boutique residential building from 2015 (2 Basements + GF + 4) has only 13 apartments.

The block has a Schindler elevator that goes down to minus 2 (with the storage area). At minus 1 is the parking area. The access to the indoor parking is made by remote control.

| Property details    |             |
|---------------------|-------------|
| Rooms no.           | 3           |
| Useable surface     | 96m²        |
| Constructed surface | 109m²       |
| Apartment type      | Apartment   |
| Type of rooms       | Independent |
| Type of comfort     | Comfort 1   |
| Bedrooms no.        | 2           |
| Kitchens no.        | 1           |
| Bathrooms no.       | 2           |
| Building type       | Block       |
| Year built          | 2015        |
| Config              | 2S+P+4      |
| Floor               | 3           |
| Balconies no.       | 2           |
| State               | Finished    |
| Elevator            | Yes         |
| Parking inside      | 1           |
| Storage no.         | 1           |