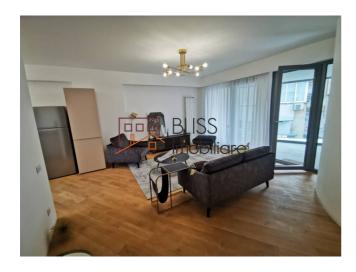

#### **Description**

Modern and luxury furnished 2 bedroom apartment with parking space and storage room in a small boutique development from 2015 situated at the third floor and less than 10 minutes walking to Piata Universitate and the Old Center of Bucharest. This boutique residential building from 2015 (2 Basements + GF + 4) has only 13 apartments.

The building has been made of the best quality materials which makes this one of the most exclusive developments in the Piata Universitate area.

This very nice apartment overlooks the street from terrace connected to the living room and the area of houses behind the building from the terrace of the bedrooms and the kitchen. The modern kitchen is fully equipped.