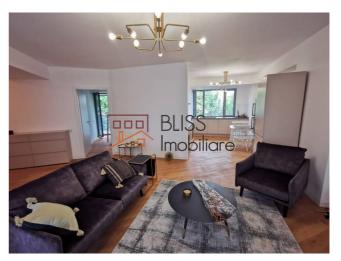

#### **Description**

Modern and luxury furnished 2 bedroom apartment with parking space and storage room in a small boutique development from 2015 situated at the third floor and less than 10 minutes walking to Piata Universitate and the Old Center of Bucharest. This boutique residential building from 2015 (2 Basements + GF + 4) has only 13 apartments.

The building has been made of the best quality materials which makes this one of the most exclusive developments in the Piata Universitate area.

This very nice apartment overlooks the street from terrace connected to the living room and the area of houses behind the building from the terrace of the bedrooms and the kitchen. The modern kitchen is fully equipped.