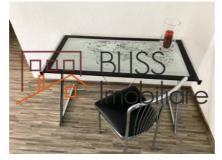

# Apartment with easy access to Centrul vechi

The space is fully furnished and equipped with:

- Mobexpert furniture
- smart TV
- air conditioning
- additional electric boiler for hot water

Being located in an excellent area, with quick access to commercial, cultural and public transport, the beneficiaries can enjoy an easy and comfortable lifestyle.