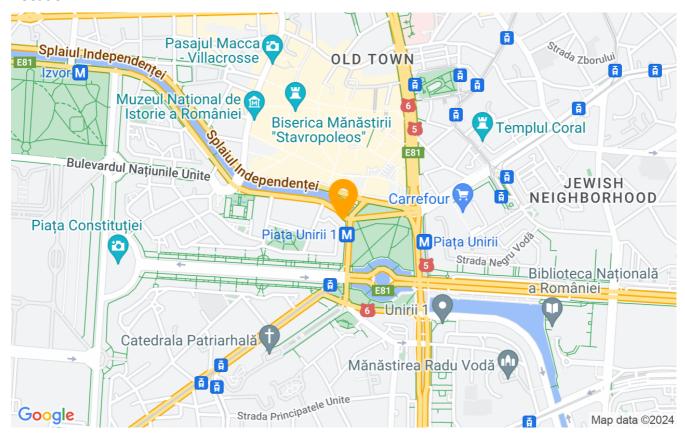

| 4            |
| Useable surface       | 95m²         |
| Constructed surface   | 101m²        |
| Apartment type        | Apartment    |
| Type of rooms         | Independent  |
| Type of comfort       | Comfort 1    |
| Bedrooms no.          | 3            |
| Kitchens no.          | 1            |
| Bathrooms no.         | 2            |
| Building type         | Block        |
| Year built            | 1990         |
| Config                | P+7          |
| Floor                 | 3            |
| Balconies no.         | 2            |
| State                 | Finished     |
| Elevator              | Yes          |
| Earthquake risk class | Unclassified |

# **Amenities**

Equipped kitchen

Furnished

City heating

Suitable for office

☆ Air conditioning

#### Location



## **Photos**