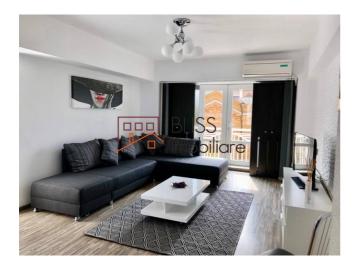

## **Description**

Spacious and bright apartment, with 3 bedrooms, with a surface of 95 mp, located in the Unirii area, overlooking the Domnita Balasa church.

# Apartment with easy access to Centrul vechi

The space is fully furnished and equipped with:

- Mobexpert furniture
- smart TV
- air conditioning
- additional electric boiler for hot water

Being located in an excellent area, with quick access to commercial, cultural and public transport, the beneficiaries can enjoy an easy and comfortable lifestyle.

# **Amenities**

Equipped kitchen

Furnished

City heating

Suitable for office

☆ Air conditioning