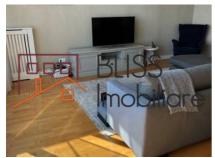

The apartment has 178 sqm built (140 usable sqm) divided as follows:

- Spacious living room with open kitchen,
- 3 sanitary groups,
- 2 bedrooms with private bathroom,
- 1 office/baby room,
- Multiple storage spaces,
- Balcony with an absolutely unique view of the lake, being the ideal location for those who want to enjoy privacy and good taste.

The property also has 2 parking spaces (in the garage).

The arrangements are aesthetically coherent, and the finishes are of the highest quality: custom-made furniture, fully equipped dressing areas, natural wood parquet, electric roller blinds and terrace shading systems, air conditioning, video cameras and alarm, intercom, telephone, internet, television.