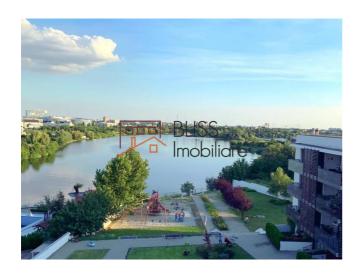

## Near Herastrau park, bus station and close to the city center

BLISS Imobiliare presents a penthouse with a unique view of the lake, located in the Baneasa area, 5 minutes from Romatsa, Petrom City and the Baneasa shopping center.

The apartment has 178 sqm built (140 usable sqm) divided as follows:

- Spacious living room with open kitchen,
- 3 sanitary groups,
- 2 bedrooms with private bathroom,
- 1 office/baby room,
- Multiple storage spaces,
- Balcony with an absolutely unique view of the lake, being the ideal location for those who want to enjoy privacy and good taste.

This superb penthouse is located in a wonderfully guiet area on the shores of Lake Grivita, 15 minutes' walk from

Herastrau Park and 15 minutes by car from the center of Bucharest, with the bus station a 5-minute walk away.

The apartment is located in a luxury residential complex that has access to the lake, an inner courtyard with a playground, underground parking and 24/24 security.

| Property details    |                     |
|---------------------|---------------------|
| Rooms no.           | 4                   |
| Useable surface     | 140m²               |
| Constructed surface | 178m²               |
| Apartment type      | Penthouse apartment |
| Type of rooms       | Semi-independent    |
| Type of comfort     | Deluxe              |
| Bedrooms no.        | 3                   |
| Kitchens no.        | 1                   |
| Bathrooms no.       | 3                   |
| Building type       | Block               |
| Year built          | 2010                |
| Year renovated      | 2000                |
| Config              | 1S+P+4              |
| Floor               | 4                   |
| Balconies no.       | 1                   |
| State               | Finished            |
| Elevator            | Yes                 |
| Parking inside      | 2                   |