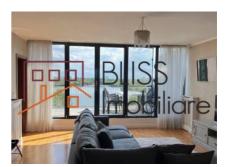

The apartment has 178 sqm built (140 usable sqm) divided as follows:

- Spacious living room with open kitchen,
- 3 sanitary groups,
- 2 bedrooms with private bathroom,
- 1 office/baby room,
- Multiple storage spaces,
- Balcony with an absolutely unique view of the lake, being the ideal location for those who want to enjoy privacy and good taste.

The property also has 2 parking spaces (in the garage).

The arrangements are aesthetically coherent, and the finishes are of the highest quality: custom-made furniture, fully equipped dressing areas, natural wood parquet, electric roller blinds and terrace shading systems, air conditioning, video cameras and alarm, intercom, telephone, internet, television.