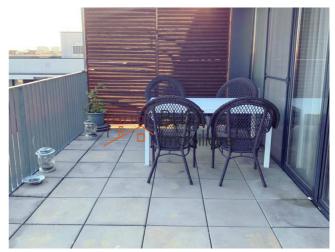

The apartment has 178 sqm built (140 usable sqm) divided as follows:

- Spacious living room with open kitchen,
- 3 sanitary groups,
- 2 bedrooms with private bathroom,
- 1 office/baby room,
- Multiple storage spaces,
- Balcony with an absolutely unique view of the lake, being the ideal location for those who want to enjoy privacy and good taste.

The property also has 2 parking spaces (in the garage).

The arrangements are aesthetically coherent, and the finishes are of the highest quality: custom-made furniture, fully equipped dressing areas, natural wood parquet, electric roller blinds and terrace shading systems, air conditioning, video cameras and alarm, intercom, telephone, internet, television.