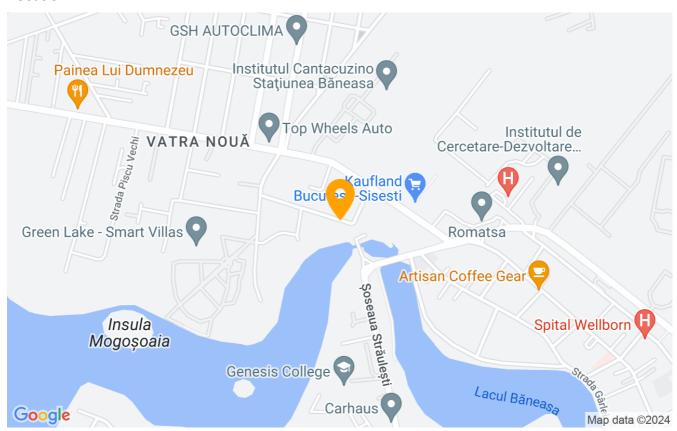

|
| Apartment type      | Penthouse apartment |
| Type of rooms       | Semi-independent    |
| Type of comfort     | Deluxe              |
| Bedrooms no.        | 3                   |
| Kitchens no.        | 1                   |
| Bathrooms no.       | 3                   |
| Building type       | Block               |
| Year built          | 2010                |
| Year renovated      | 2000                |
| Config              | 1S+P+4              |
| Floor               | 4                   |
| Balconies no.       | 1                   |
| State               | Finished            |
| Elevator            | Yes                 |
| Parking inside      | 2                   |

## **Amenities**

Equipped kitchen

Furnished

Building heating

☆ Air conditioning

#### Location



## **Photos**