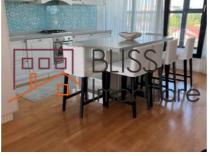

The apartment has 178 sqm built (140 usable sqm) divided as follows:

- Spacious living room with open kitchen,
- 3 sanitary groups,
- 2 bedrooms with private bathroom,
- 1 office/baby room,
- Multiple storage spaces,
- Balcony with an absolutely unique view of the lake, being the ideal location for those who want to enjoy privacy and good taste.

The property also has 2 parking spaces (in the garage).

The arrangements are aesthetically coherent, and the finishes are of the highest quality: custom-made furniture, fully equipped dressing areas, natural wood parquet, electric roller blinds and terrace shading systems, air conditioning, video cameras and alarm, intercom, telephone, internet, television.