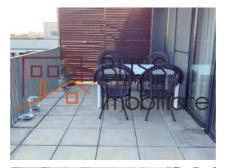

The apartment has 178 sqm built (140 usable sqm) divided as follows:

- Spacious living room with open kitchen,
- 3 sanitary groups,
- 2 bedrooms with private bathroom,
- 1 office/baby room,
- Multiple storage spaces,
- Balcony with an absolutely unique view of the lake, being the ideal location for those who want to enjoy privacy and good taste.

The property also has 2 parking spaces (in the garage).

The arrangements are aesthetically coherent, and the finishes are of the highest quality: custom-made furniture, fully equipped dressing areas, natural wood parquet, electric roller blinds and terrace shading systems, air conditioning, video cameras and alarm, intercom, telephone, internet, television.