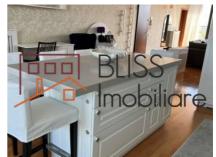

The apartment has 178 sqm built (140 usable sqm) divided as follows:

- Spacious living room with open kitchen,
- 3 sanitary groups,
- 2 bedrooms with private bathroom,
- 1 office/baby room,
- Multiple storage spaces,
- Balcony with an absolutely unique view of the lake, being the ideal location for those who want to enjoy privacy and good taste.

The property also has 2 parking spaces (in the garage).

The arrangements are aesthetically coherent, and the finishes are of the highest quality: custom-made furniture, fully equipped dressing areas, natural wood parquet, electric roller blinds and terrace shading systems, air conditioning, video cameras and alarm, intercom, telephone, internet, television.