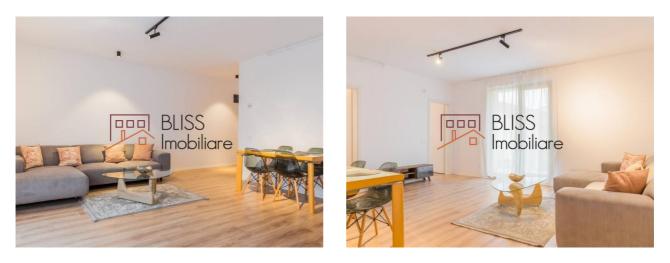

## Description

One bedroom apartment in a 2020 boutique development with only 3 floors with elevator and underground parking close to the OMV Pipera roundabout, Plaza Pipera, with easy access to the city of Bucharest, to the Otopeni Airport and the A3 highway.

The apartment has one bedroom, closed kitchen, one bathroom and a generous terrace so that you can benefit at any time from the panorama and an infusion of fresh air. Floor heating over the full apartment and Viessmann central heating system.

The surfaces are as follows:

- Interior of the apartment: 52.57 sqm
- Balcony surface: 24.27 sqm
- Total constructed area: 91.05 sqm

Soho Apartments offers you the opportunity to enjoy a select and bohemian lifestyle, ensuring a balance between urban agglomeration and private space, secluded in privacy and comfort.