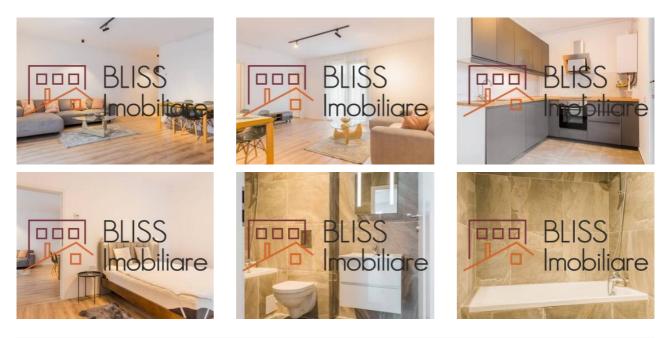

face       | 53m²             |
| Constructed surface   | 77m²             |
| Apartment type        | Apartment        |
| Type of rooms         | Semi-independent |
| Type of comfort       | Comfort 1        |
| Bedrooms no.          | 1                |
| Kitchens no.          | 1                |
| Bathrooms no.         | 1                |
| Building type         | Block            |
| Year built            | 2020             |
| Config                | 1S+P+3           |
| Floor                 | 2                |
| Balconies no.         | 1                |
| State                 | Finished         |
| Elevator              | Yes              |
| Earthquake risk class | Unclassified     |

## Amenities

🔪 Not furnished

Private heating

Suitable for office

Location



## Photos



BLISS Imobiliare © 2025