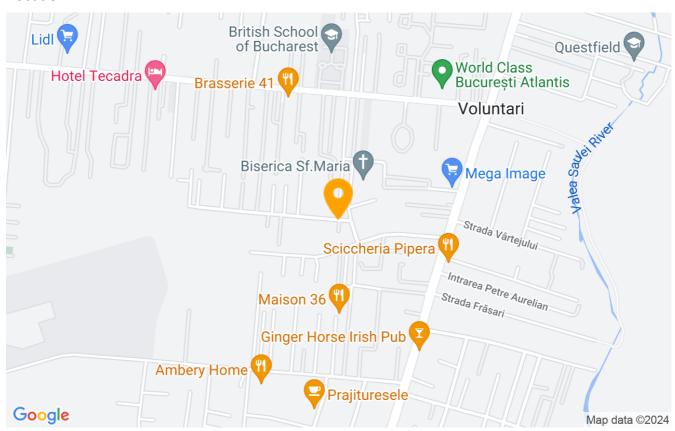

ts of relaxation.

Step out of the daily routine and unwind in the private garden or on the covered terrace, providing an intimate space to enjoy nature or spend time with loved ones. Completed in 2021, this villa represents perfection in contemporary living and urban luxury.

| Property details    |          |
|---------------------|----------|
| Rooms no.           | 7        |
| Constructed surface | 280m²    |
| Bedrooms no.        | 3        |
| Kitchens no.        | 1        |
| Bathrooms no.       | 4        |
| Building type       | Villa    |
| Year built          | 2021     |
| Balconies no.       | 3        |
| State               | Finished |
| Total land          | 300m²    |
| Print               | 120m²    |
| Parking outside     | 2        |

# **Amenities**

### Location



## **Photos**