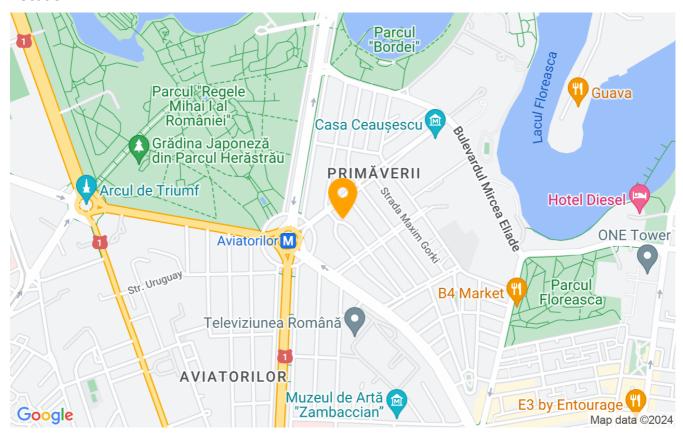

|-----------------------|------------------|
| Rooms no.             | 1                |
| Useable surface       | 40m²             |
| Apartment type        | Studio apartment |
| Type of rooms         | Independent      |
| Kitchens no.          | 1                |
| Bathrooms no.         | 1                |
| Building type         | Block            |
| Year built            | 1938             |
| Config                | P+3              |
| Floor                 | 1                |
| Balconies no.         | 2                |
| State                 | Finished         |
| Elevator              | No               |
| Earthquake risk class | Unclassified     |

# **Amenities**

Equipped kitchen

Not furnished

Private heating

Suitable for office

☆ Air conditioning

#### Location



### **Photos**