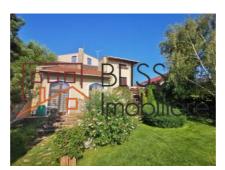

#### **Description**

Spacious villa of 680 sqm built in the Tunari area just 5 minutes from the American International School of Bucharest in Pipera. The property has a usable surface of 550 sqm, with 5 bedrooms, 4 bathrooms, 2 balconies, a separate kitchen (furnished and equipped, also owning a dishwasher), on a total land area of 2,000 sqm.

The configuration of the house is Ug + Gf + 1 + At. On the ground floor there is a living room with a fireplace, with access to the terrace, a dining area, a desk/bedroom, a bathroom with a shower and a garage.