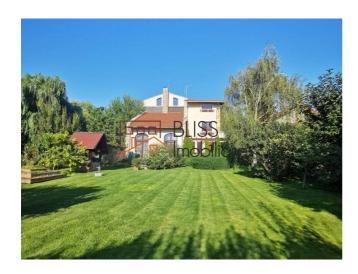

#### **Description**

Spacious villa of 680 sqm built in the Tunari area just 5 minutes from the American International School of Bucharest in Pipera. The property has a usable surface of 550 sqm, with 5 bedrooms, 4 bathrooms, 2 balconies, a separate kitchen (furnished and equipped, also owning a dishwasher), on a total land area of 2,000 sqm.

# Close to international schools, supermarkets and restaurants in Pipera

The footprint of the house is 200 sqm, so the garden gets an impressive area of 1,800 sqm, being arranged with fruit trees, flowers and swimming pool.

The front yard is landscaped with lots of greenery, outdoor parking for 6 cars and offers access to the double garage.

This property was built in 2006, being located a few minutes from the international schools in Bucharest, Pipera. Also close to many supermarkets, restaurants and bars.