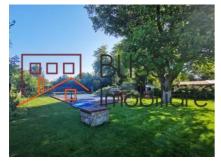

# Close to international schools, supermarkets and restaurants in Pipera

The footprint of the house is 200 sqm, so the garden gets an impressive area of 1,800 sqm, being arranged with fruit trees, flowers and swimming pool.

The front yard is landscaped with lots of greenery, outdoor parking for 6 cars and offers access to the double garage.

This property was built in 2006, being located a few minutes from the international schools in Bucharest, Pipera. Also close to many supermarkets, restaurants and bars.