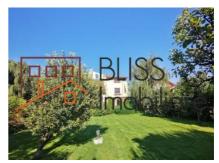

# Close to international schools, supermarkets and restaurants in Pipera

The footprint of the house is 200 sqm, so the garden gets an impressive area of 1,800 sqm, being arranged with fruit trees, flowers and swimming pool.

The front yard is landscaped with lots of greenery, outdoor parking for 6 cars and offers access to the double garage.

This property was built in 2006, being located a few minutes from the international schools in Bucharest, Pipera. Also close to many supermarkets, restaurants and bars.