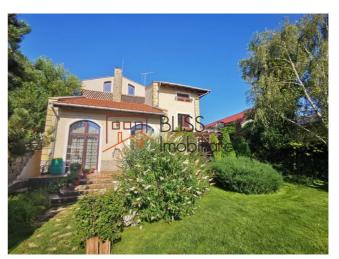

#### **Description**

Spacious villa of 680 sqm built in the Tunari area just 5 minutes from the American International School of Bucharest in Pipera. The property has a usable surface of 550 sqm, with 5 bedrooms, 4 bathrooms, 2 balconies, a separate kitchen (furnished and equipped, also owning a dishwasher), on a total land area of 2,000 sqm.

# Close to international schools, supermarkets and restaurants in Pipera

The footprint of the house is 200 sqm, so the garden gets an impressive area of 1,800 sqm, being arranged with fruit trees, flowers and swimming pool.

The front yard is landscaped with lots of greenery, outdoor parking for 6 cars and offers access to the double garage.

This property was built in 2006, being located a few minutes from the international schools in Bucharest, Pipera. Also close to many supermarkets, restaurants and bars.