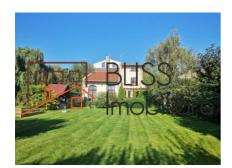

# Close to international schools, supermarkets and restaurants in Pipera

The footprint of the house is 200 sqm, so the garden gets an impressive area of 1,800 sqm, being arranged with fruit trees, flowers and swimming pool.

The front yard is landscaped with lots of greenery, outdoor parking for 6 cars and offers access to the double garage.

This property was built in 2006, being located a few minutes from the international schools in Bucharest, Pipera. Also close to many supermarkets, restaurants and bars.